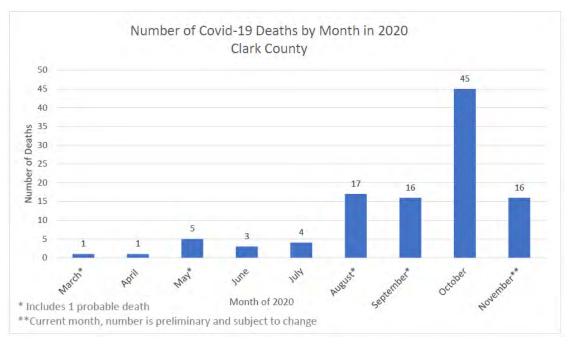

| 4              |
| M3        | 10             |
| TR-52     | 2              |

# CITY OF NEW CARLISLE CLARK COUNTY SHERIFF'S OFFICE October 2020 Stats



#### **PATROL DIVISION:**

New Carlisle Deputies were dispatched to 103 calls for service during this month.

Miles Patrolled: 2,543

**Criminal Arrest: 11** 

Reports: 17

**Traffic Stops: 31** 

**Business Checks: 474** 

**Citizen Contacts: 123** 

Respectfully,

Sgt. Ronnie Lemen

# COVID-19 Update for Community Leaders

November 11, 2020





# COVID-19 Updates

- Clark County has 3,192\* confirmed and 407 probable
  - 16 of the probable cases are from anti-body testing

\*Large increase in case count due to a backlog of positive cases. Please see attachted press release for more details.

103 confirmed, 5 probable deaths











# Clark County COVID-19 Data

Includes Confirmed & Probable Cases: Data updated on 11/11/20

| Sex*            |      |          |  |  |  |
|-----------------|------|----------|--|--|--|
| # Cases % Cases |      |          |  |  |  |
| Male            | 1480 | 0.411225 |  |  |  |
| Female          | 1807 | 0.502084 |  |  |  |
| Unknown         | 312  | 0.086691 |  |  |  |
| Total           | 3599 | 1        |  |  |  |

| Age            |      |        |  |  |  |  |
|----------------|------|--------|--|--|--|--|
| # Cases % Case |      |        |  |  |  |  |
| 0 to 9         | 118  | 3.3%   |  |  |  |  |
| 10 to 19       | 320  | 8.9%   |  |  |  |  |
| 20 to 29       | 687  | 19.1%  |  |  |  |  |
| 30 to 39       | 521  | 14.5%  |  |  |  |  |
| 40 to 49       | 440  | 12.2%  |  |  |  |