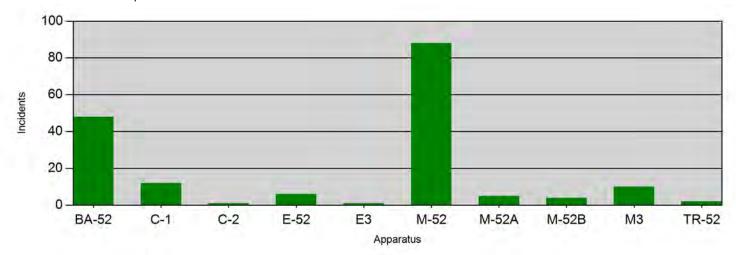

ompletion

PLANNING DEPARTMENT Page 1 of 1

# City of New Carlisle City Council Meeting 10-16-2020 Fire-EMS Report

- The month of October the New Carlisle Fire Division responded to 97 EMS call in the City and 10 in Elizabeth Township.
- The Division responded to 8 Fire related calls in the City and 1 in Elizabeth Township.
- We had 4 EMS calls answered by mutual aid, either by Pike Township or Bethel Clark, due to our medic already being out on a response.
- .We answered 2 mutual aid EMS calls for Bethel Clark and 2 for Pike Township.

Steven Trusty
Fire Chief
City of New Carlisle

### **New Carlisle Fire Division**

New Carlisle, OH

This report was generated on 11/3/2020 12:31:46 PM



#### **Incident Count per Apparatus for Date Range**

Start Date: 10/01/2020 | End Date: 10/31/2020



| APPARATUS | # of INCIDENTS |
|-----------|----------------|
| BA-52     | 48             |
| C-1       | 12             |
| C-2       | 1              |
| E-52      | 6              |
| E3        | 1              |
| M-52      | 88             |
| M-52A     | 5              |
| M-52B     | 4              |
| M3        | 10             |
| TR-52     | 2              |

# CITY OF NEW CARLISLE CLARK COUNTY SHERIFF'S OFFICE October 2020 Stats



#### **PATROL DIVISION:**

New Carlisle Deputies were dispatched to 103 calls for service during this month.

Miles Patrolled: 2,543

**Criminal Arrest: 11** 

Reports: 17

**Traffic Stops: 31** 

**Business Checks: 474** 

**Citizen Contacts: 123** 

Respectfully,

Sgt. Ronnie Lemen

# COVID-19 Update for Community Leaders

November 11, 2020