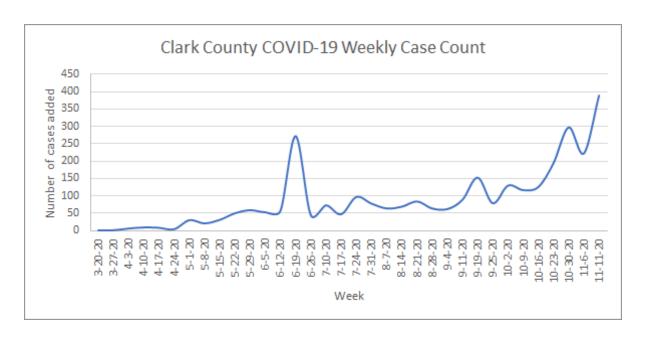

| 4              |
| M3        | 10             |
| TR-52     | 2              |

# CITY OF NEW CARLISLE CLARK COUNTY SHERIFF'S OFFICE October 2020 Stats



#### **PATROL DIVISION:**

New Carlisle Deputies were dispatched to 103 calls for service during this month.

Miles Patrolled: 2,543

**Criminal Arrest: 11** 

Reports: 17

**Traffic Stops: 31** 

**Business Checks: 474** 

**Citizen Contacts: 123** 

Respectfully,

Sgt. Ronnie Lemen

# COVID-19 Update for Community Leaders

November 11, 2020





# COVID-19 Updates

- Clark County has 3,192\* confirmed and 407 probable
  - 16 of the probable cases are from anti-body testing

\*Large increase in case count due to a backlog of positive cases. Please see attachted press release for more details.

103 confirmed, 5 probable deaths











# Clark County COVID-19 Data

Includes Confirmed & Probable Cases: Data updated on 11/11/20

| Sex*            |      |          |  |  |  |
|-----------------|------|----------|--|--|--|
| # Cases % Cases |      |          |  |  |  |
| Male            | 1480 | 0.411225 |  |  |  |
| Female          | 1807 | 0.502084 |  |  |  |
| Unknown         | 312  | 0.086691 |  |  |  |
| Total           | 3599 | 1        |  |  |  |

| Age            |      |        |  |  |  |  |
|----------------|------|--------|--|--|--|--|
| # Cases % Case |      |        |  |  |  |  |
| 0 to 9         | 118  | 3.3%   |  |  |  |  |
| 10 to 19       | 320  | 8.9%   |  |  |  |  |
| 20 to 29       | 687  | 19.1%  |  |  |  |  |
| 30 to 39       | 521  | 14.5%  |  |  |  |  |
| 40 to 49       | 440  | 12.2%  |  |  |