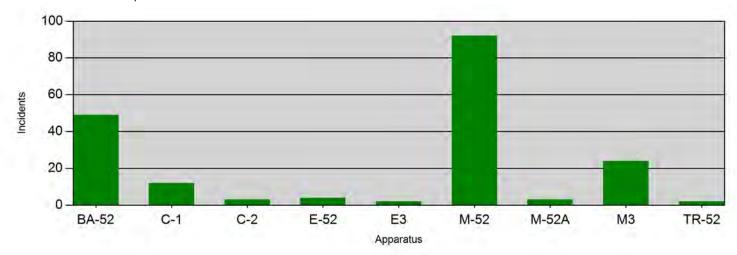

| 0   | 22        |

PLANNING DEPARTMENT Page 1 of 1



City of New Carlisle
City Council Meeting
02-16-2021
Fire-EMS Report

- In the Month of January, the New Carlisle Fire Division responded to 95 EMS call in the City an 124 in Elizabeth Township.
- The Division responded to 6 Fire related calls in the City and 2 in Elizabeth Township.
- We had 4 EMS calls answered by mutual aid, either by Pike Township or Bethel Clark, due to medic 52 being on a response.
- We answered 2 mutual aid EMS calls for Pike Township and 1 for Bethel Clark.22

Steven Trusty Fire Chief City of New Carlisle

## **New Carlisle Fire Division**

New Carlisle, OH

This report was generated on 2/8/2021 10:02:33 AM



#### **Incident Count per Apparatus for Date Range**

Start Date: 01/01/2021 | End Date: 01/31/2021



| APPARATUS | # of INCIDENTS |
|-----------|----------------|
| BA-52     | 49             |
| C-1       | 12             |
| C-2       | 3              |
| E-52      | 4              |
| E3        | 2              |
| M-52      | 92             |
| M-52A     | 3              |
| M3        | 24             |
| TR-52     | 2              |

### City of New Carlisle

### Clark County Sheriff's Office

### January 2021 Stats



#### Patrol Division:

The New Carlisle Deputies were dispatched to 143 calls for service during the month of January.

Miles Patrolled: 5192

Calls Taken: 143

Reports Completed: 42

Assists: 50

Felony Arrest: 6

Misdemeanor Arrest: 10

Warrants: 4

Traffic Stops: 92

Traffic Warnings: 47

Traffic Citations: 27

Non-Moving Citations: 0

Business Checks: 378

Citize