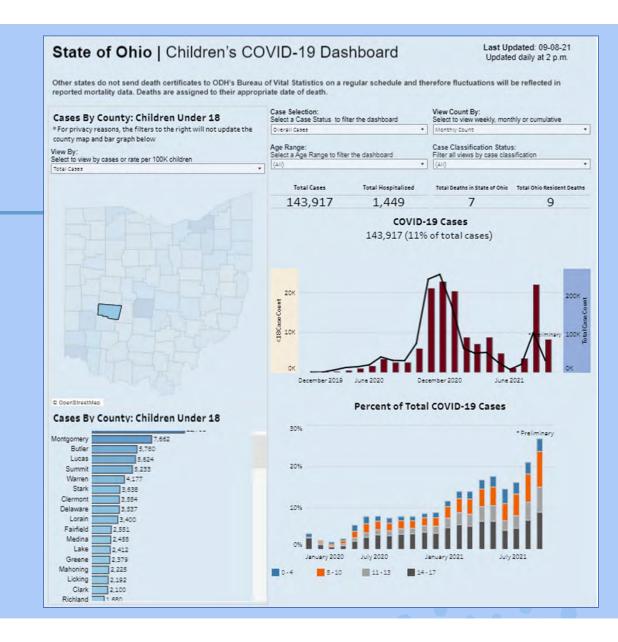

|
|                                        | Total new                         | 120                |                          | 19                |                      |
|                                        | Previous 9/2/21 data              | 60                 |                          | 1                 |                      |
|                                        | Previous 8/26/21 data             | 21                 |                          | 0                 |                      |
| 9/9/2021                               | Previous 8/19/21 data             | 8                  |                          | 0                 |                      |



https://coronavirus.ohio.gov/wps/portal/gov/covid-19/dashboards/schools-and-children/children





3 weeks

#### Maximum Numbers:

74: COVID-19 Positive 12-3-2020

30: COVID-19 Positive – ICU 11-11-20

16: COVID-19 Positive – Vent 12-15-20

22: COVID-19 Suspected 2-10-21

Update: 9/10/21 1245





# Regional Patient Trends (3 weeks)

# R3 Avg for 7-1-20 to 9-30-20 100 COVID-19 Positive 31 COVID-19 Positive - ICU 20 COVID-19 Positive - Vent 56 COVID-19 Suspected

#### Maximum Numbers:

522: COVID-19 Positive 12-3-2020
122: COVID-19 Positive – ICU 11-30-2020
97: COVID-19 Positive – Vent 11-28-2020

77: COVID-19 Suspected 1-3-2021





# Montgomery Co Hospital Capacity





# Children's Capacity & Patient Count

There were problems with these numbers. We believe that has been resolved 9/9/21 and that info shown should be correct.



# Ohio Children's Hospitals Data



Clark County Comb