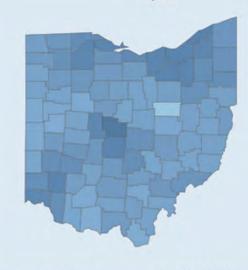

State of Ohio | COVID-19 Vaccine Dashboard

Last Updated: 2021-09-09



Select to view by Vaccine Started or Completed

Vaccine Started\*

#### Statewide: Vaccine Status

By Total and % of Population

| Vaccine Started* | All Ages  | 12+       | 18+       |
|------------------|-----------|-----------|-----------|
| % of Population  | 52.60%    | 61.48%    | 63.64%    |
| # Recipients     | 6,148,395 | 6,148,248 | 5,798,200 |

#### Click County to Filter Metrics Counties are colored by % of Population with Vaccine

Vaccine Started\*, Change from Last 24 Hours\*\*\*\*

9,336

Vaccine Started\* By Population

Vaccine Started\*, Total

52.60%

6,148,395

#### Key Metrics

Select to view key demographic groups



#### View Count By

Select to view counts by daily or cumulative

Daily Total





Residency Not Reported 9,173

Residents of Other States -Vaccinated in Ohio 186,110



#### State of Ohio | COVID-19 Vaccine Dashboard

Last Updated: 2021-09-09



View By

Select to view by Vaccine Started or Completed

Vaccine Completed\*\*

Statewide: Vaccine Status

By Total and % of Population

| Vaccine Completed** | All Ages  | 12+       | 18+       |
|---------------------|-----------|-----------|-----------|
| % of Population     | 48.64%    | 56.85%    | 59.14%    |
| # Recipients        | 5,685,455 | 5,685,388 | 5,388,319 |

Click County to Filter Metrics
Counties are colored by % of Population with Vaccine

Vaccine Completed\*\*, Change from Last 24 Hours\*\*\*\*

10,655

Vaccine Completed\*\* By Population

48.64%

Vaccine Completed\*\*, Total 5,685,455

**Key Metrics** 

Se