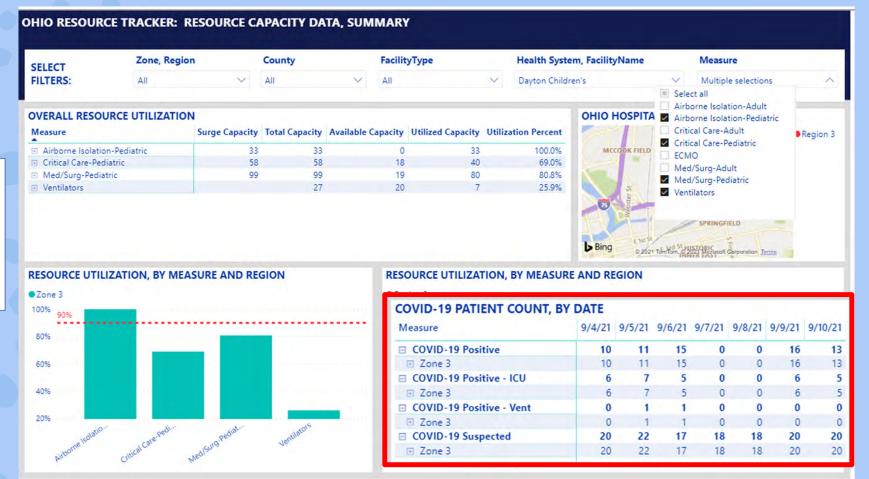

gov/covid-19/dashboards/schools-and-children/children





3 weeks

#### Maximum Numbers:

74: COVID-19 Positive 12-3-2020

30: COVID-19 Positive – ICU 11-11-20

16: COVID-19 Positive – Vent 12-15-20

22: COVID-19 Suspected 2-10-21

Update: 9/10/21 1245





# Regional Patient Trends (3 weeks)

# R3 Avg for 7-1-20 to 9-30-20 100 COVID-19 Positive 31 COVID-19 Positive - ICU 20 COVID-19 Positive - Vent 56 COVID-19 Suspected

#### Maximum Numbers:

522: COVID-19 Positive 12-3-2020
122: COVID-19 Positive – ICU 11-30-2020
97: COVID-19 Positive – Vent 11-28-2020

77: COVID-19 Suspected 1-3-2021





# Montgomery Co Hospital Capacity





# Children's Capacity & Patient Count

There were problems with these numbers. We believe that has been resolved 9/9/21 and that info shown should be correct.



# Ohio Children's Hospitals Data



Clark County Combined Health District







https://coronavirus.ohio.gov/wps/portal/gov/cov id-19/dashboards/covid-19-vaccine/covid-19vaccination-dashboard

#### State of Ohio | COVID-19 Vaccine Dashboard

Last Updated: 2021-09-09



Select to view by Vaccine Started or Completed

Vaccine Started\*

#### Statewide: Vaccine Status

By Total and % of Population

| Vaccine Started* | All Ages  | 12+       | 18+       |
|------------------|-----------|-----------|-----------|
| % of Population  | 52.60%    | 61.48%    | 63.64%    |
| # Recipients     | 6,148,395 | 6,148,248 | 5,798,200 |

#### Click County to Filter Metrics Counties are colored by % of Population with Vaccine

Vaccine Started\*, Change from Last 24 Hours\*\*\*\*

9,336

Vaccine Started\*