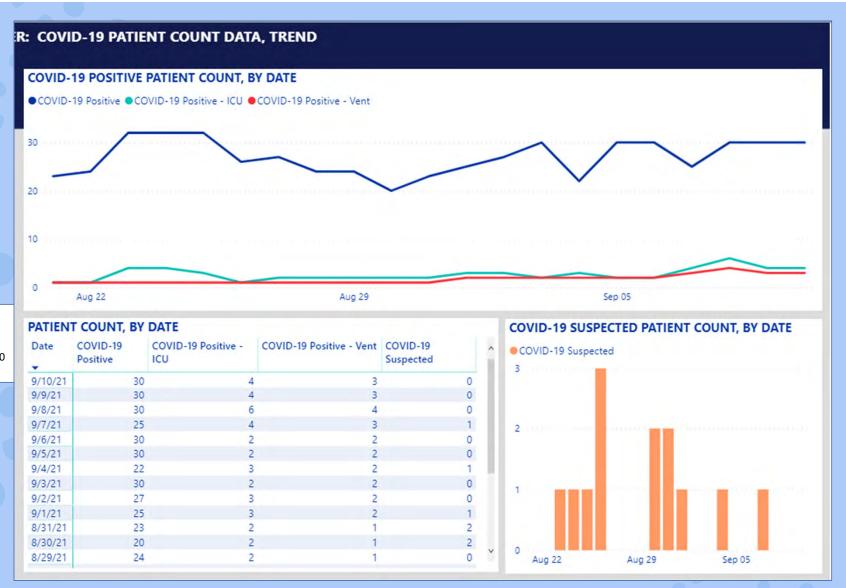

| Previous 9/2/21 data              | 60                 |                          | 1                 |                      |
|                                        | Previous 8/26/21 data             | 21                 |                          | 0                 |                      |
| 9/9/2021                               | Previous 8/19/21 data             | 8                  |                          | 0                 |                      |



https://coronavirus.ohio.gov/wps/portal/gov/covid-19/dashboards/schools-and-children/children





3 weeks

#### Maximum Numbers:

74: COVID-19 Positive 12-3-2020

30: COVID-19 Positive – ICU 11-11-20

16: COVID-19 Positive – Vent 12-15-20

22: COVID-19 Suspected 2-10-21

Update: 9/10/21 1245





# Regional Patient Trends (3 weeks)

# R3 Avg for 7-1-20 to 9-30-20 100 COVID-19 Positive 31 COVID-19 Positive - ICU 20 COVID-19 Positive - Vent 56 COVID-19 Suspected

#### Maximum Numbers:

522: COVID-19 Positive 12-3-2020
122: COVID-19 Positive – ICU 11-30-2020
97: COVID-19 Positive – Vent 11-28-2020

77: COVID-19 Suspected 1-3-2021





# Montgomery Co Hospital Capacity





# Children's Capacity & Patient Count

There were problems with these numbers. We believe that has been resolved 9/9/21 and that info shown should be correct.



# Ohio Children's Hospitals Data



Clark County Combined Health District







https://coronavirus.ohio.gov/wps/portal/gov/cov id-19/dashboards/covid-19-vaccine/covid-19vaccination-dashboard

#### State of Ohio | COVID-19 Vaccine Dashboard

Last Updat