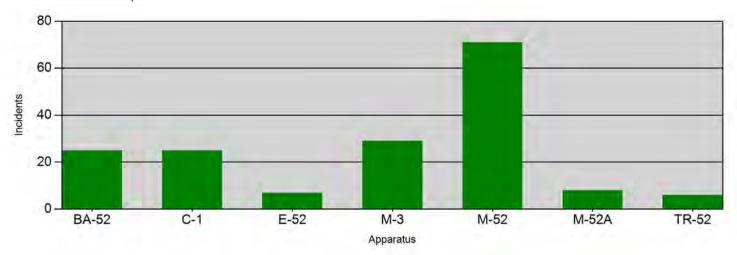

- In the Month of August, the New Carlisle Fire Division responded to 79 EMS call in the City and 29 in Elizabeth Township.
- The Division responded to 13 Fire related calls in the City and 0 in Elizabeth Township.
- We had 5 EMS calls answered by mutual aid, either by Pike Township or Bethel Clark, due to medic 52 being on a response.
- We answered 3 mutual aid EMS calls for Pike Township and 3 for Bethel Clark.
- We are starting Hydrant Flushing; we are currently in area A we will post on the New Carlisle face book page when we switch areas.

Steven Trusty Fire Chief City of New Carlisle

# **New Carlisle Fire Division**

New Carlisle, OH

This report was generated on 9/6/2021 1:56:14 PM



# **Incident Count per Apparatus for Date Range**

Start Date: 08/01/2021 | End Date: 08/31/2021



| APPARATUS | # of INCIDENTS |
|-----------|----------------|
| BA-52     | 25             |
| C-1       | 25             |
| E-52      | 7              |
| M-3       | 29             |
| M-52      | 71             |
| M-52A     | 8              |
| TR-52     | 6              |

# COUNCIL FINANCIAL REPORT SUMMARY – August 2021

| Estimated Revenue      | \$<br>5,981,374.00 |
|------------------------|--------------------|
| Amended Est. Resources | \$<br>291,626.95   |
| Amended Est. Resources | \$<br>-            |
| Amended Est. Resources | \$<br>-            |
| Amended Est. Resources | \$<br>-            |
|                        |                    |
| 2021 REVISED TOTAL     |                    |
| EST. REV.              | \$<br>6,273,000.95 |

| \$<br>7,234,070.00 |
|-----------