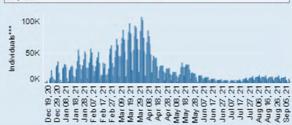

## State of Ohio | COVID-19 Vaccine Dashboard

Last Updated: 2021-09-09



Select to view by Vaccine Started or Completed

Vaccine Started\*

#### Statewide: Vaccine Status

By Total and % of Population

| Vaccine Started* | All Ages  | 12+       | 18+       |
|------------------|-----------|-----------|-----------|
| % of Population  | 52.60%    | 61.48%    | 63.64%    |
| # Recipients     | 6,148,395 | 6,148,248 | 5,798,200 |

#### Click County to Filter Metrics Counties are colored by % of Population with Vaccine

Vaccine Started\*, Change from Last 24 Hours\*\*\*\*

9,336

Vaccine Started\* By Population

Vaccine Started\*, Total

52.60%

6,148,395

#### Key Metrics

Select to view key demographic groups



#### View Count By

Select to view counts by daily or cumulative

Daily Total





Residency Not Reported 9,173

Residents of Other States -Vaccinated in Ohio 186,110



#### State of Ohio | COVID-19 Vaccine Dashboard

Last Updated: 2021-09-09



View By

Select to view by Vaccine Started or Completed

Vaccine Completed\*\*

Statewide: Vaccine Status

By Total and % of Population

| Vaccine Completed** | All Ages  | 12+       | 18+       |
|---------------------|-----------|-----------|-----------|
| % of Population     | 48.64%    | 56.85%    | 59.14%    |
| # Recipients        | 5,685,455 | 5,685,388 | 5,388,319 |

Click County to Filter Metrics
Counties are colored by % of Population with Vaccine

Vaccine Completed\*\*, Change from Last 24 Hours\*\*\*\*

10,655

Vaccine Completed\*\* By Population

48.64%

Vaccine Completed\*\*, Total 5,685,455

**Key Metrics**