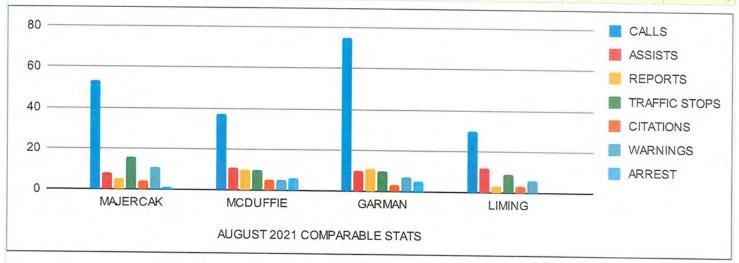

9 8 8 8 8 8 3 5 3 5 3 3 3 3 3 3 3 3 3 3 3 |

| NEW CARLISLE  | CALLS | ASSISTS | REPORTS | TRAFFIC STOPS | CITATIONS | WARNINGS | ARREST |
|---------------|-------|---------|---------|---------------|-----------|----------|--------|
| August        |       |         |         |               |           |          |        |
| Dep. Majercak | 53    | 8       | 5       | 16            | 4         | 11       |        |
| Dep. McDuffie | 37    | 11      | 10      | 10            | 5         | 5        | (      |
| Dep. Garman   | 75    | 10      | 11      | 10            | 3         | 7        |        |
| Dep. Liming   | 30    | 12      | 3       | 9             | 3         | 6        | (      |
| Total         | 195   | 41      | 29      | 45            | 15        | 29       | 12     |









City of New Carlisle
City Council Meeting
09-20-2021
Fire-EMS Report

- In the Month of August, the New Carlisle Fire Division responded to 79 EMS call in the City and 29 in Elizabeth Township.
- The Division responded to 13 Fire related calls in the City and 0 in Elizabeth Township.
- We had 5 EMS calls answered by mutual aid, either by Pike Township or Bethel Clark, due to medic 52 being on a response.
- We answered 3 mutual aid EMS calls for Pike Township and 3 for Bethel Clark.
- We are starting Hydrant Flushing; we are currently in area A we will post on the New Carlisle face book page when we switch areas.

Steven Trusty Fire Chief City of New Carlisle

# **New Carlisle Fire Division**

New Carlisle, OH

This report was generated on 9/6/2021 1:56:14 PM



# **Incident Count per