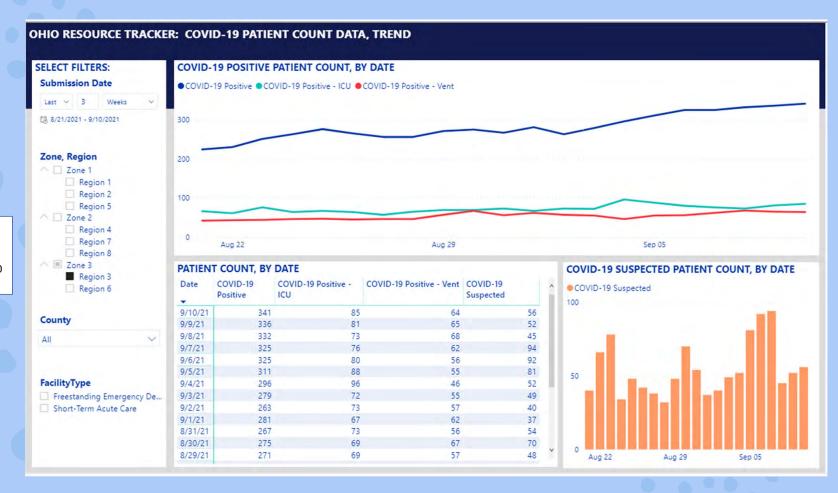

| Previous 8/19/21 data             | 8                  |                          | 0                 |                      |



https://coronavirus.ohio.gov/wps/portal/gov/covid-19/dashboards/schools-and-children/children





3 weeks

#### Maximum Numbers:

74: COVID-19 Positive 12-3-2020

30: COVID-19 Positive – ICU 11-11-20

16: COVID-19 Positive – Vent 12-15-20

22: COVID-19 Suspected 2-10-21

Update: 9/10/21 1245





# Regional Patient Trends (3 weeks)

# R3 Avg for 7-1-20 to 9-30-20 100 COVID-19 Positive 31 COVID-19 Positive - ICU 20 COVID-19 Positive - Vent 56 COVID-19 Suspected

#### Maximum Numbers:

522: COVID-19 Positive 12-3-2020
122: COVID-19 Positive – ICU 11-30-2020
97: COVID-19 Positive – Vent 11-28-2020

77: COVID-19 Suspected 1-3-2021





# Montgomery Co Hospital Capacity





# Children's Capacity & Patient Count

There were problems with these numbers. We believe that has been resolved 9/9/21 and that info shown should be correct.



# Ohio Children's Hospitals Data



Clark County Combined Health District







https://coronavirus.ohio.gov/wps/portal/gov/cov id-19/dashboards/covid-19-vaccine/covid-19vaccination-dashboard

#### State of Ohio | COVID-19 Vaccine Dashboard

Last Updated: 2021-09-09



Select to view by Vaccine Started or Completed

Vaccine Started\*

#### Statewide: Vaccine Status

By Total and % of Population

| Vaccine Started* | All Ages  | 12+       | 18+       |
|------------------|-----------|-----------|-----------|
| % of Population  | 52.60%    | 61.48%    | 63.64%    |
| # Recipients     | 6,1