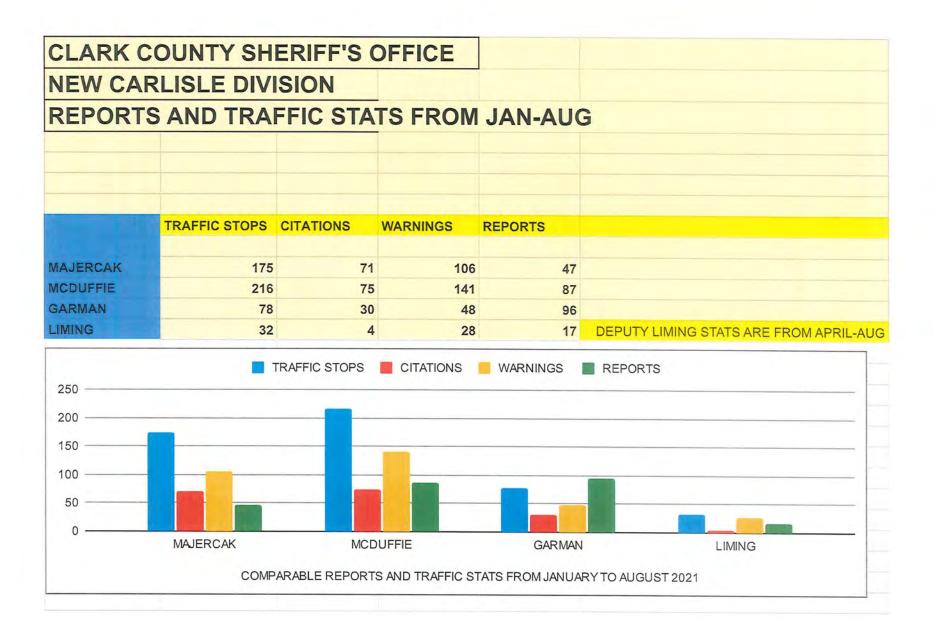

8 8 8 8 8 3 5 3 5 3 3 3 3 3 3 3 3 3 3 3 |

| NEW CARLISLE  | CALLS | ASSISTS | REPORTS | TRAFFIC STOPS | CITATIONS | WARNINGS | ARREST |
|---------------|-------|---------|---------|---------------|-----------|----------|--------|
| August        |       |         |         |               |           |          |        |
| Dep. Majercak | 53    | 8       | 5       | 16            | 4         | 11       |        |
| Dep. McDuffie | 37    | 11      | 10      | 10            | 5         | 5        | (      |
| Dep. Garman   | 75    | 10      | 11      | 10            | 3         | 7        |        |
| Dep. Liming   | 30    | 12      | 3       | 9             | 3         | 6        | (      |
| Total         | 195   | 41      | 29      | 45            | 15        | 29       | 12     |









City of New Carlisle
City Council Meeting
09-20-2021
Fire-EMS Report

- In the Month of August, the New Carlisle Fire Division responded to 79 EMS call in the City and 29 in Elizabeth Township.
- The Division responded to 13 Fire related calls in the City and 0 in Elizabeth Township.
- We had 5 EMS calls answered by mutual aid, either by Pike Township or Bethel Clark, due to medic 52 being on a response.
- We answered 3 mutual aid EMS calls for Pike Township and 3 for Bethel Clark.
- We are starting Hydrant Flushing; we are currently in area A we will post on the New Carlisle face book page when we switch areas.

Steven Trusty Fire Chief City of New Carlisle

# **New Carlisle Fire Division**

New Carlisle, OH

This report was generated on 9/6/2021 1:56:14 PM



# **Incident Count per A