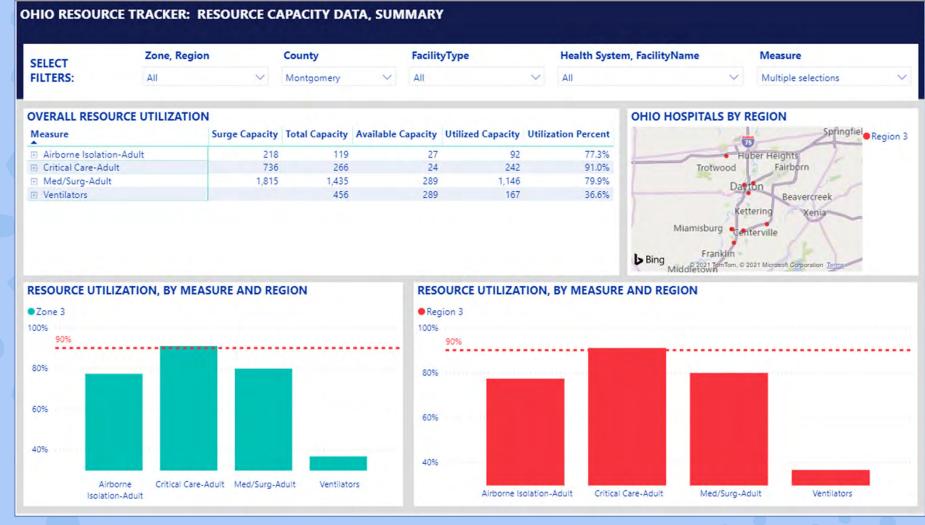

us 8/19/21 data             | 8                  |                          | 0                 |                      |



https://coronavirus.ohio.gov/wps/portal/gov/covid-19/dashboards/schools-and-children/children





3 weeks

#### Maximum Numbers:

74: COVID-19 Positive 12-3-2020

30: COVID-19 Positive – ICU 11-11-20

16: COVID-19 Positive – Vent 12-15-20

22: COVID-19 Suspected 2-10-21

Update: 9/10/21 1245





# Regional Patient Trends (3 weeks)

# R3 Avg for 7-1-20 to 9-30-20 100 COVID-19 Positive 31 COVID-19 Positive - ICU 20 COVID-19 Positive - Vent 56 COVID-19 Suspected

#### Maximum Numbers:

522: COVID-19 Positive 12-3-2020
122: COVID-19 Positive – ICU 11-30-2020
97: COVID-19 Positive – Vent 11-28-2020

77: COVID-19 Suspected 1-3-2021





# Montgomery Co Hospital Capacity





# Children's Capacity & Patient Count

There were problems with these numbers. We believe that has been resolved 9/9/21 and that info shown should be correct.



# Ohio Children's Hospitals Data



Clark County Combined Health District







https://coronavirus.ohio.gov/wps/portal/gov/cov id-19/dashboards/covid-19-vaccine/covid-19vaccination-dashboard

#### State of Ohio | COVID-19 Vaccine Dashboard

Last Updated: 2021-09-09



Select to view by Vaccine Started or Completed

Vaccine Started\*

#### Statewide: Vaccine Status

By Total and % of Population

| Vaccine Started* | All Ages  | 12+       | 18+       |
|------------------|-----------|-----------|-----------|
| % of Population  | 52.60%    | 61.48%    | 63.64%    |
| # Recipients     | 6,148,395 | 6,148,248 | 5,798,200 |

####