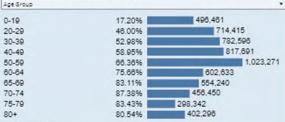

ortal/gov/cov id-19/dashboards/covid-19-vaccine/covid-19vaccination-dashboard

#### State of Ohio | COVID-19 Vaccine Dashboard

Last Updated: 2021-09-09



Select to view by Vaccine Started or Completed

Vaccine Started\*

#### Statewide: Vaccine Status

By Total and % of Population

| Vaccine Started* | All Ages  | 12+       | 18+       |
|------------------|-----------|-----------|-----------|
| % of Population  | 52.60%    | 61.48%    | 63.64%    |
| # Recipients     | 6,148,395 | 6,148,248 | 5,798,200 |

#### Click County to Filter Metrics Counties are colored by % of Population with Vaccine

Vaccine Started\*, Change from Last 24 Hours\*\*\*\*

9,336

Vaccine Started\* By Population

Vaccine Started\*, Total

52.60%

6,148,395

#### Key Metrics

Select to view key demographic groups



#### View Count By

Select to view counts by daily or cumulative

Daily Total





Residency Not Reported 9,173

Residents of Other States -Vaccinated in Ohio 186,110



#### State of Ohio | COVID-19 Vaccine Dashboard

Last Updated: 2021-09-09



View By

Select to view by Vaccine Started or Completed

Vaccine Completed\*\*

Statewide: Vaccine Status

By Total and % of Population

| Vaccine Completed** | All Ages  | 12+       | 18+       |
|---------------------|-----------|-----------|-----------|
| % of Population     | 48.64%    | 56.85%    | 59.14%    |
| # Recipients        | 5,685,455 | 5,685,388 | 5,388,319 |

Click County to Filter Metrics
Counties are colored by % of Population with Vaccine

Vaccine Completed\*\*, Change from Last 24 Hours\*\*\*\*

10,655

Vaccine Completed\*\*