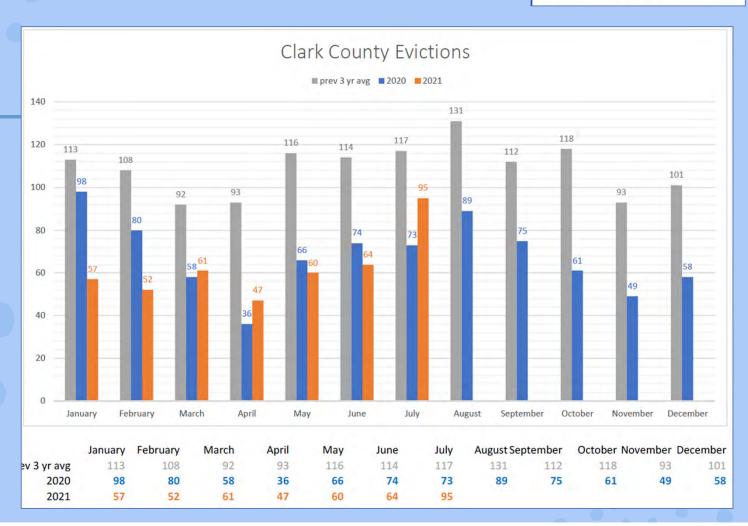

# CITY COUNCIL REGULAR MEETING PACKET September 20, 2021 7:00pm Smith Park Shelter House

- 1. Call to Order: Mayor Mike Lowrey
- 2. Roll Call: Clerk of Council
- 3. Invocation: New Carlisle City Council Member
- 4. Pledge of Allegiance: All Welcome to Participate
- 5. Action on Minutes: 8/23/21 Special Meeting; 9/7/21 Work Session; 9/7/21 Regular Session
- 6. Communications: Parks & Recreation Board Applicants Interviews/Appointments; Attachments
- 7. City Manager's Report: Attached
- **8.** Comments from Members of the Public: \*Comments limited to 5 minutes or less
- **9.** Committee Reports: N/A