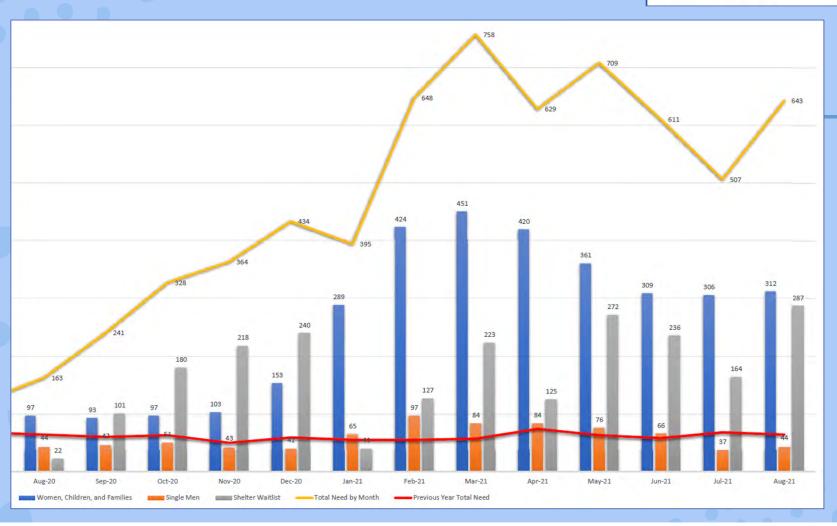

# CITY COUNCIL REGULAR MEETING PACKET September 20, 2021 7:00pm Smith Park Shelter House

- 1. Call to Order: Mayor Mike Lowrey
- 2. Roll Call: Clerk of Council
- 3. Invocation: New Carlisle City Council Member
- 4. Pledge of Allegiance: All Welcome to Participate
- 5. Action on Minutes: 8/23/21 Special Meeting; 9/7/21 Work Session; 9/7/21 Regular Session
- 6. Communications: Parks & Recreation Board Applicants Interviews/Appointments; Attachments
- 7. City Manager's Report: Attached
- **8.** Comments from Members of the Public: \*Comments limited to 5 minutes or less
- **9.** Committee Reports: N/A