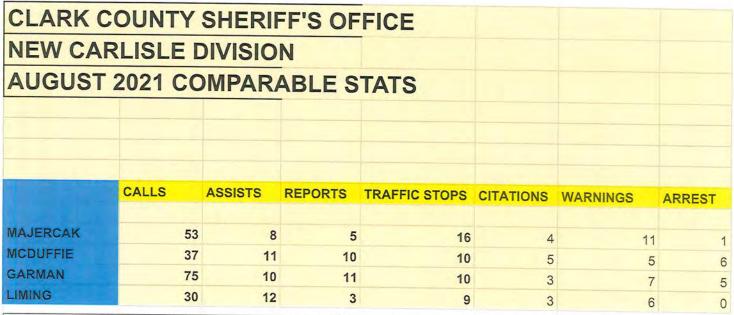

59 8 8 8 8 8 3 5 3 5 3 3 3 3 3 3 3 3 3 3 3 |

| NEW CARLISLE  | CALLS | ASSISTS | REPORTS | TRAFFIC STOPS | CITATIONS | WARNINGS | ARREST |
|---------------|-------|---------|---------|---------------|-----------|----------|--------|
| August        |       |         |         |               |           |          |        |
| Dep. Majercak | 53    | 8       | 5       | 16            | 4         | 11       |        |
| Dep. McDuffie | 37    | 11      | 10      | 10            | 5         | 5        | (      |
| Dep. Garman   | 75    | 10      | 11      | 10            | 3         | 7        |        |
| Dep. Liming   | 30    | 12      | 3       | 9             | 3         | 6        | (      |
| Total         | 195   | 41      | 29      | 45            | 15        | 29       | 12     |









City of New Carlisle
City Council Meeting
09-20-2021
Fire-EMS Report

- In the Month of August, the New Carlisle Fire Division responded to 79 EMS call in the City and 29 in Elizabeth Township.
- The Division responded to 13 Fire related calls in the City and 0 in Elizabeth Township.
- We had 5 EMS calls answered by mutual aid, either by Pike Township or Bethel Clark, due to medic 52 being on a response.
- We answered 3 mutual aid EMS calls for Pike Township and 3 for Bethel Clark.
- We are starting Hydrant Flushing; we are currently in area A we will post on the New Carlisle face book page when we switch areas.

Steven Trusty Fire Chief City of New Carlisle

# **New Carlisle Fire Division**

New Carlisle, OH

This report was generated on 9/6/2021 1:56:14 PM



# **Incident Count p