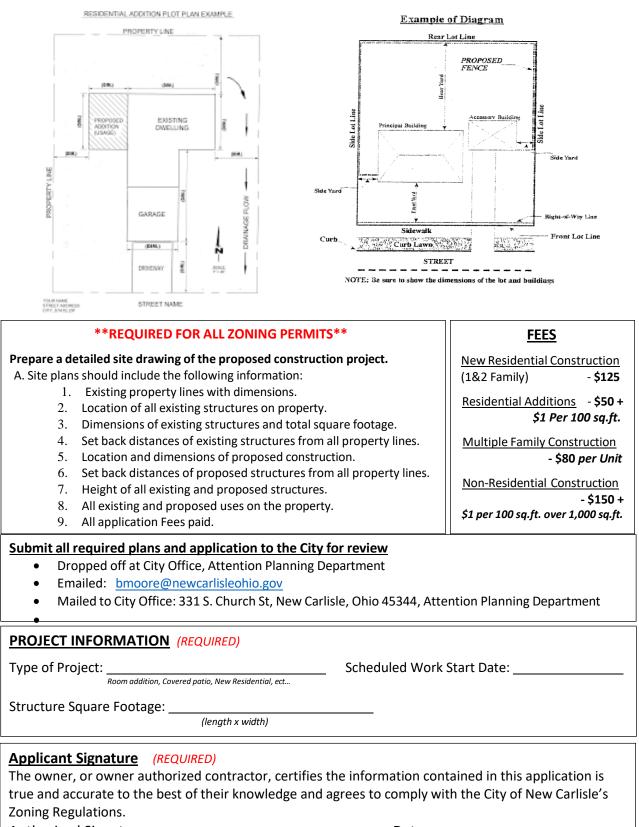

## **APPLICATION FOR ZONING PERMIT** (NEW ADDITIONS / NEW CONSTRUCTION) **\*\*IMPORTANT INFORMATION – Please read before completing this application\*\*** No building or structure shall be erected, moved, added to or structurally altered without first obtaining an approved Zoning Permit. Most new construction may require a Building Permit from Clark County Building Department as well. 937-521-2160 Typically, Zoning Review of applications may take five (5) to 10 (10) working days. The City does have up to thirty (30) days after receipt of the application to approve or disapprove in conformity with the Zoning Code. Delays may be due to missing information or an incomplete application. All Zoning Permits shall be conditional upon the commencement of work within six (6) months of City Approval. If the work described in the Zoning Permit has not begun within six (6) months from the date of issuance, such permit shall expire and be revoked. If work has begun within six (6) months of issuance, the work must be completed within one and one half $(1 \frac{1}{2})$ years of the issuance date. Contact Ohio Utilities Protection Services (OUPS) before any digging. Free Service Call 811 or 1-800-362-2764 Please check any Plat Covenants and Restrictions prior to applying. The City of New Carlisle is not responsible for any structures erected within an easement. Approved Permit will not be issued until all Fees are paid in full. APPLICANT INFORMATION (REQUIRED) Name: \_\_\_\_\_ Company: \_\_\_\_\_ Phone: Email: PROJECT SITE INFORMATION (REQUIRED) Zoning District: Address for Permit: (Office Use) Owner of Property: \_\_\_\_\_\_ Owners Phone: \_\_\_\_\_ Owners Address: Street City State Zip Email: