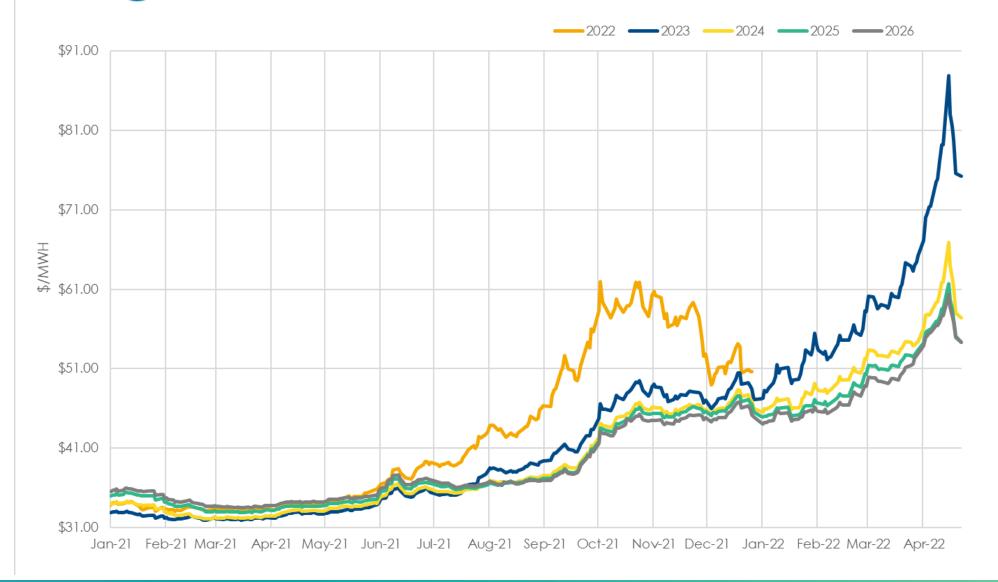

t:**

• Completed application has been submitted to add 3 open shelters and replace concrete pad at the city pool. More Details to come.







#### **CITY OF NEW CARLISLE**

**ELECTRIC AND NATURAL GAS UPDATE** 

June 14, 2022







## The cost of everything is going up...including energy





## CPI shows energy increase of 30% in last 12 months

12-month percentage change, Consumer Price Index, selected categories, April 2022, not seasonally adjusted





energy

Recent Energy headlines have been bad...



## Power Markets – A Changing Generation Mix



#### Global LNG Prices | July 2022

# Current Market Snapshot (trending upwards)



## **igs**energy

#### PJM West On-Peak Calendar Strips

Jan 2021 - Apr 2022

All years have increased since January of 2021...especially 2022 and 2023



## Renewal term option for review:

Customer Name: City of New Carlisle

**Utility:**AES Ohio

**Date:**6/14/2022

| Term in Months | Billing Start | End    | kWh Volume | \$/kWh Price |
|----------------|---------------|--------|------------|--------------|
| 54             | Jul-22        | Dec-26 | 8,357,086  | \$0.05450    |

- -The Base Residual Auction for the capacity rate has not yet been established after May-23. Any term that goes beyond May-23 will have a capacity adjustment higher or lower, as applicable, starting in June-23.
- -Above pricing is for a July 2022 billing cycle start date (typically the Jun 2022 to Jul 2022 meter read) Please confirm that this is the correct start date.
- -Buyer's price shall be the price listed in the above matrix subject to the Terms and Condi