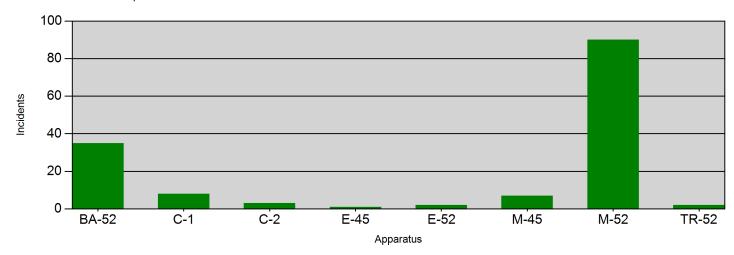

#### **New Carlisle Fire Division**

New Carlisle, OH

This report was generated on 6/13/2022 5:56:21 PM

#### **Incident Count per Apparatus for Date Range**

Start Date: 05/01/2022 | End Date: 05/31/2022

| APPARATUS | # of INCIDENTS |
|-----------|----------------|
| BA-52     | 35             |
| C-1       | 8              |
| C-2       | 3              |
| E-45      | 1              |
| E-52      | 2              |
| M-45      | 7              |
| M-52      | 90             |
| TR-52     | 2              |