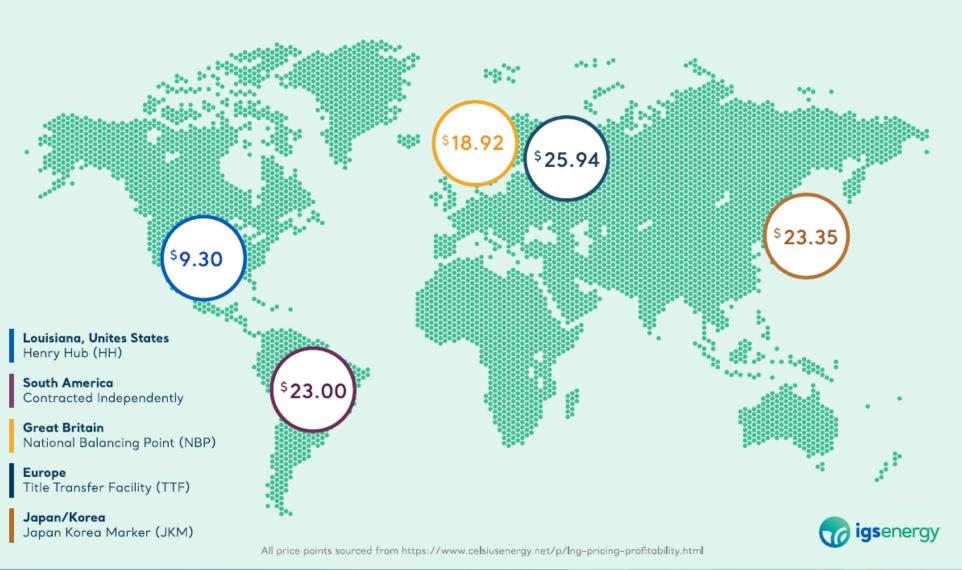

th picnic table connecting the open shelter and playset. Estimated Cost of \$80,000 with the city's estimated share to be \$20,000

#### **NatureWorks Grant:**

• Completed application has been submitted to add 3 open shelters and replace concrete pad at the city pool. More Details to come.







#### **CITY OF NEW CARLISLE**

**ELECTRIC AND NATURAL GAS UPDATE** 

June 14, 2022







## The cost of everything is going up...including energy





## CPI shows energy increase of 30% in last 12 months

12-month percentage change, Consumer Price Index, selected categories, April 2022, not seasonally adjusted





energy

Recent Energy headlines have been bad...



## Power Markets – A Changing Generation Mix



#### Global LNG Prices | July 2022

# Current Market Snapshot (trending upwards)



## **igs**energy

#### PJM West On-Peak Calendar Strips

Jan 2021 - Apr 2022

All years have increased since January of 2021...especially 2022 and 2023



## Renewal term option for review:

Customer Name: City of New Carlisle

**Utility:**AES Ohio

**Date:**6/14/2022

| Term in Months | Billing Start | End    | kWh Volume | \$/kWh Price |
|----------------|---------------|--------|------------|--------------|
| 54             | Jul-22        | Dec-26 | 8,357,086  | \$0.05450    |

- -The Base Residual Auction for the capacity rate has not yet been established after May-23. Any term that goes beyond May-23 will have a capacity adjustment higher or lower, as applicable, starting in June-23.
- -Above pricing is for a July 2022 billing cycle start date (typically the Jun 2022 to Jul 2022 me