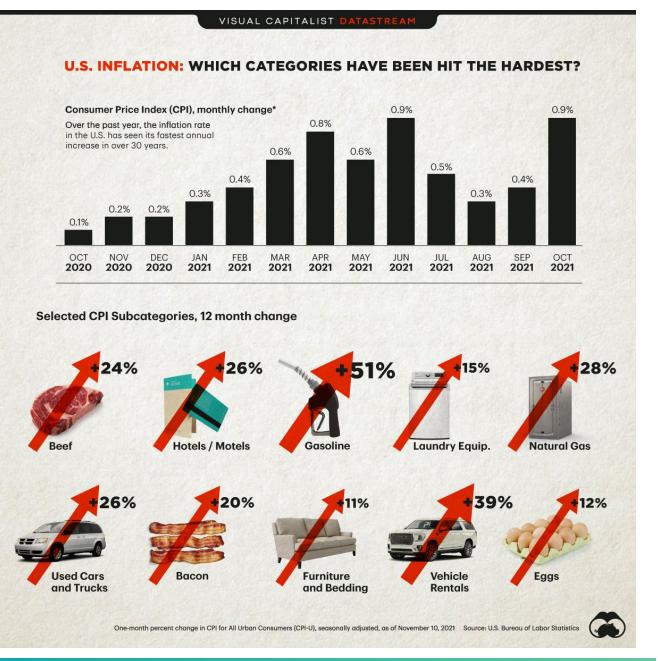

#### B. <u>INFORMATIONAL ITEMS</u>

- <u>Discussion Topics</u>
  - o BZA Case
    - At the July 5, 2022, Council Meeting
  - City Sign Audits
    - Working on detailed report for City Council
    - Quote seeking next step
  - Tornado Sirens
  - Gas and Electric Rates
    - Information Attached from IGS
    - Working on Getting Additional Quote
  - o Tax Incentive Review Council
    - Met on June 7, 2022
    - Both RD Holder and Fab Metals in compliance with terms of agreement
  - Upcoming Legislation for Council Review/Approval
    - Employee Generally Section Code Update
    - Social Media Policy
    - Indigent Burials Policy
    - Golf Carts as Vehicles
    - Community Garden Code Update