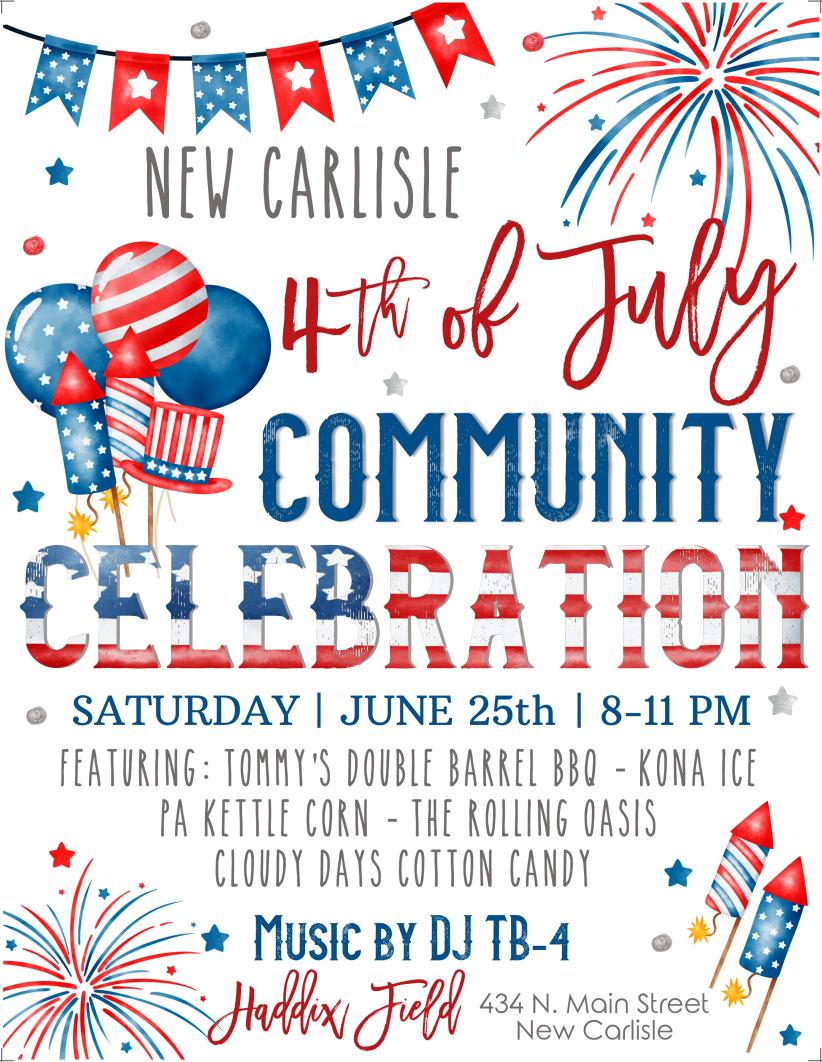

#### 12. OTHER BUSINESS:

- Additional City Business
  - o City Fireworks Display: Saturday, June 25th; Rain-Out Date of Sunday, June 26th Flyer Attached
  - o Community Garage Sale: Saturday June 25th and Sunday, June 26th. CITY-WIDE!
  - o City Offices Closed: Monday, July 4th, 2022.
  - o Open Discussion for City Related Matters
- **13.** Executive Session:
- 14. Return to Regular Session:
- **15.** Adjournment

City Fireworks Display: Saturday, June 25th; Rain-Out Date of Sunday, June 26th.

Community Garage Sale: Saturday June 25th and Sunday, June 26th. CITY-WIDE!

Open Discussion for City Related Matters- Lindsey asks about an additional raise for the Fire Fighters- notes we have the funds from the current contract with Elizabeth Township. He adds they are worth far more and "we need to do this". Lindsey motions to give full-time firefighters \$13.00 across the board with a second by Eggleston. Continued discussion by Council. Lowrey asks about having facts/numbers first before deciding. Bahun would also like to see "hard figures". Rodewald suggests asking the Chief and notes "we have a budget and a structure" he notes while the contract brings in funds, the department will need upgrades or new equipment. Bridge notes he'd like to have numbers first and suggests having the chief go talk with the finance director. Chief will talk with Finance Director Colleen Harris and adds "never bank on money we may not have" the Etown contract is a 3 year contract, and agrees all should be paid more. Chief also notes the city will need a new engine (\$650,000 new). He also adds the raise would put "fire only" making \$1.00 an hour less than our EMT. Grimm moves to table the motion with a 2nd by Bahun. Admin and Council will look over the data, find the best option. Lindsey asks about saving funds for a new engine and if the department is saving. Lindsey also adds the raise for all, not just fire fighters. He notes he "is not going to let this go" ; he feels a raise is needed. Continued discussion on the raises, contract with Elizabeth Township, thoughts and ideas shared. Vote call to table the motion-YES: Cook, Eggleston, Rodewald, Lowrey, Grimm, Bahun NAY: Lindsey Accepted 6-1