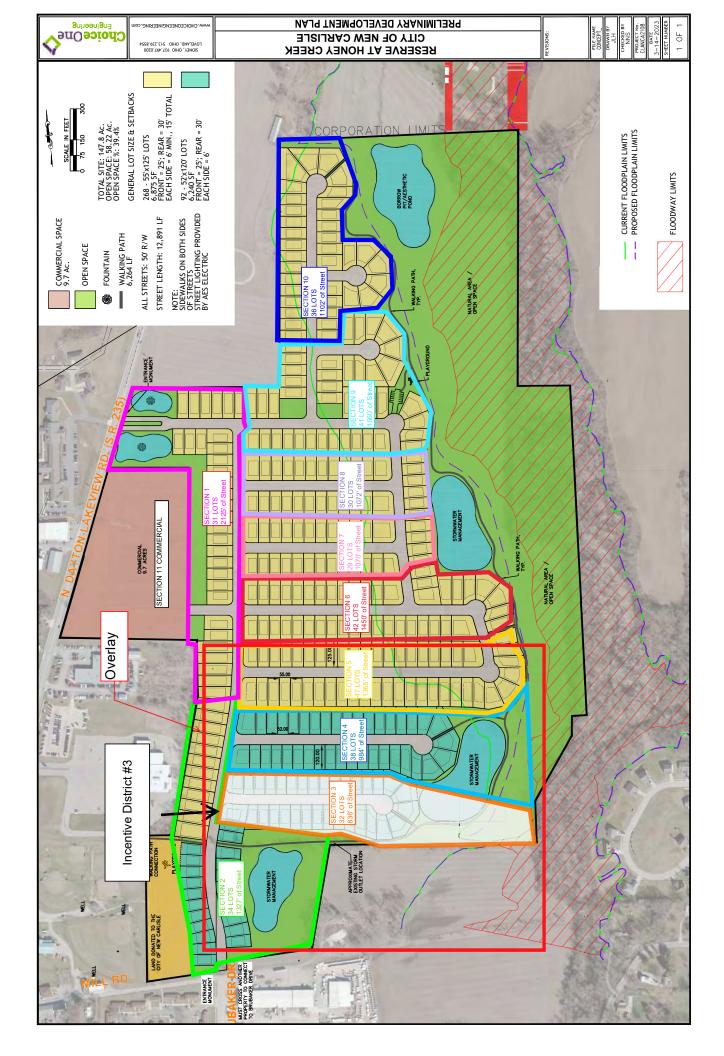

### \*A. Ordinance 2023-34 (Introduced on 05/15/23. Public Hearing & Action Tonight)

CREATING THE HONEY CREEK TAX INCREMENT FINANCING INCENTIVE DISTRICTS; DECLARING IMPROVEMENTS TO THE PARCELS WITHIN EACH INCENTIVE DISTRICT TO BE A PUBLIC PURPOSE AND EXEMPT FROM REAL PROPERTY TAXATION; REQUIRING THE OWNERS OF THOSE PARCELS TO MAKE SERVICE PAYMENTS IN LIEU OF TAXES; ESTABLISHING A MUNICIPAL PUBLIC IMPROVEMENT TAX INCREMENT EQUIVALENT FUND FOR THE DEPOSIT OF THOSE SERVICE PAYMENTS; REQUIRING THE DISTRIBUTION OF A PORTION OF THOSE SERVICE PAYMENTS TO THE TECUMSEH LOCAL SCHOOL DISTRICT AND THE SPRINGFIELD-CLARK CAREER TECHNOLOGY CENTER; AND SPECIFYING THE PUBLIC INFRASTRUCTURE IMPROVEMENTS THAT BENEFIT OR SERVE PARCELS IN THE INCENTIVE DISTRICT. **B** Ordinance 2023-42 (Introduction Tonight Public Hearing & Action on 8/7/23)