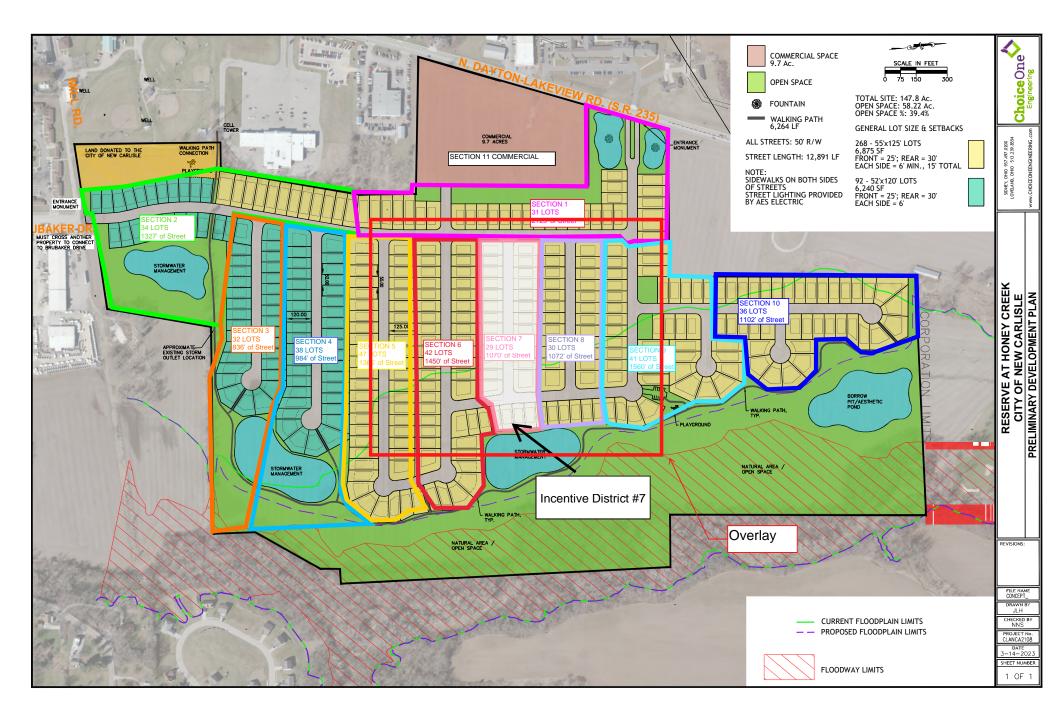

### \*A. Ordinance 2023-34 (Introduced on 05/15/23. Public Hearing & Action Tonight)

CREATING THE HONEY CREEK TAX INCREMENT FINANCING INCENTIVE DISTRICTS; DECLARING IMPROVEMENTS TO THE PARCELS WITHIN EACH INCENTIVE DISTRICT TO BE A PUBLIC PURPOSE AND EXEMPT FROM REAL PROPERTY TAXATION; REQUIRING THE OWNERS OF THOSE PARCELS TO MAKE SERVICE PAYMENTS IN LIEU OF TAXES; ESTABLISHING A MUNICIPAL PUBLIC IMPROVEMENT TAX INCREMENT EQUIVALENT FUND FOR THE DEPOSIT OF THOSE SERVICE PAYMENTS; REQUIRING THE DISTRIBUTION OF A PORTION OF THOSE SERVICE PAYMENTS TO THE TECUMSEH LOCAL SCHOOL DISTRICT AND THE SPRINGFIELD-CLARK CAREER TECHNOLOGY CENTER; AND SPECIFYING THE PUBLIC INFRASTRUCTURE IMPROVEMENTS THAT BENEFIT OR SERVE PARCELS IN THE INCENTIVE DISTRICT. **B** Ordinance 2023-42 (Introduction Tonight Public Hearing & Action on 8/7/23)