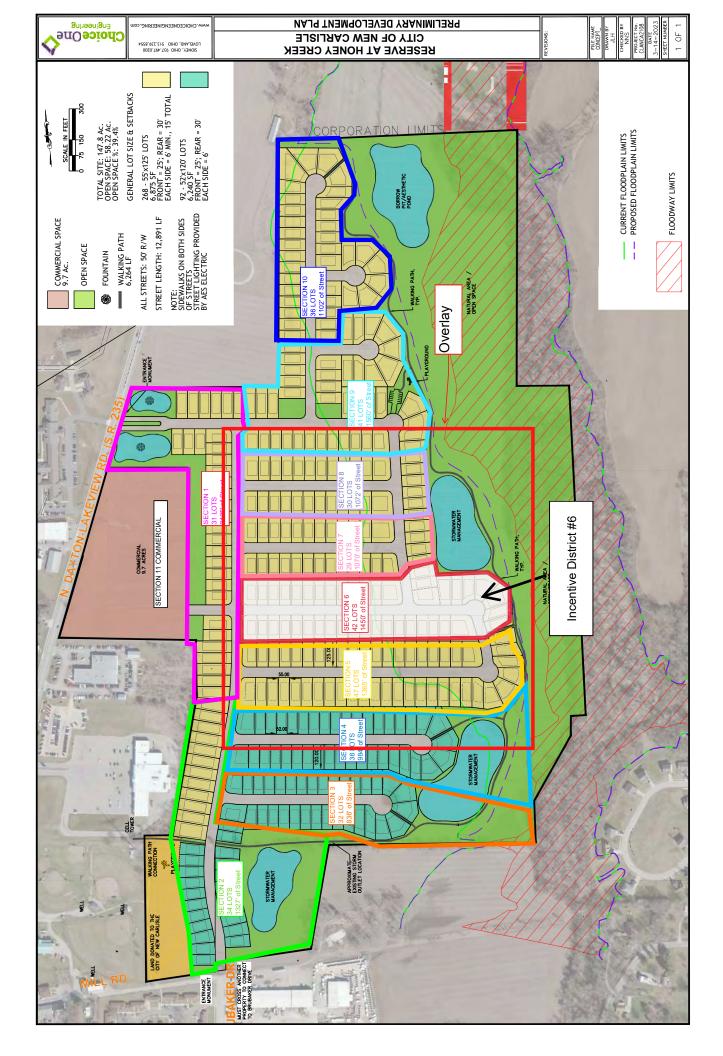

### \*A. Ordinance 2023-34 (Introduced on 05/15/23. Public Hearing & Action Tonight)

CREATING THE HONEY CREEK TAX INCREMENT FINANCING INCENTIVE DISTRICTS; DECLARING IMPROVEMENTS TO THE PARCELS WITHIN EACH INCENTIVE DISTRICT TO BE A PUBLIC PURPOSE AND EXEMPT FROM REAL PROPERTY TAXATION; REQUIRING THE OWNERS OF THOSE PARCELS TO MAKE SERVICE PAYMENTS IN LIEU OF TAXES; ESTABLISHING A MUNICIPAL PUBLIC IMPROVEMENT TAX INCREMENT EQUIVALENT FUND FOR THE DEPOSIT OF THOSE SERVICE PAYMENTS; REQUIRING THE DISTRIBUTION OF A PORTION OF THOSE SERVICE PAYMENTS TO THE TECUMSEH LOCAL SCHOOL DISTRICT AND THE SPRINGFIELD-CLARK CAREER TECHNOLOGY CENTER; AND SPECIFYING THE PUBLIC INFRASTRUCTURE IMPROVEMENTS THAT BENEFIT OR SERVE PARCELS IN THE INCENTIVE DISTRICT. **B** Ordinance 2023-42 (Introduction Tonight Public Hearing & Action on 8/7/23)