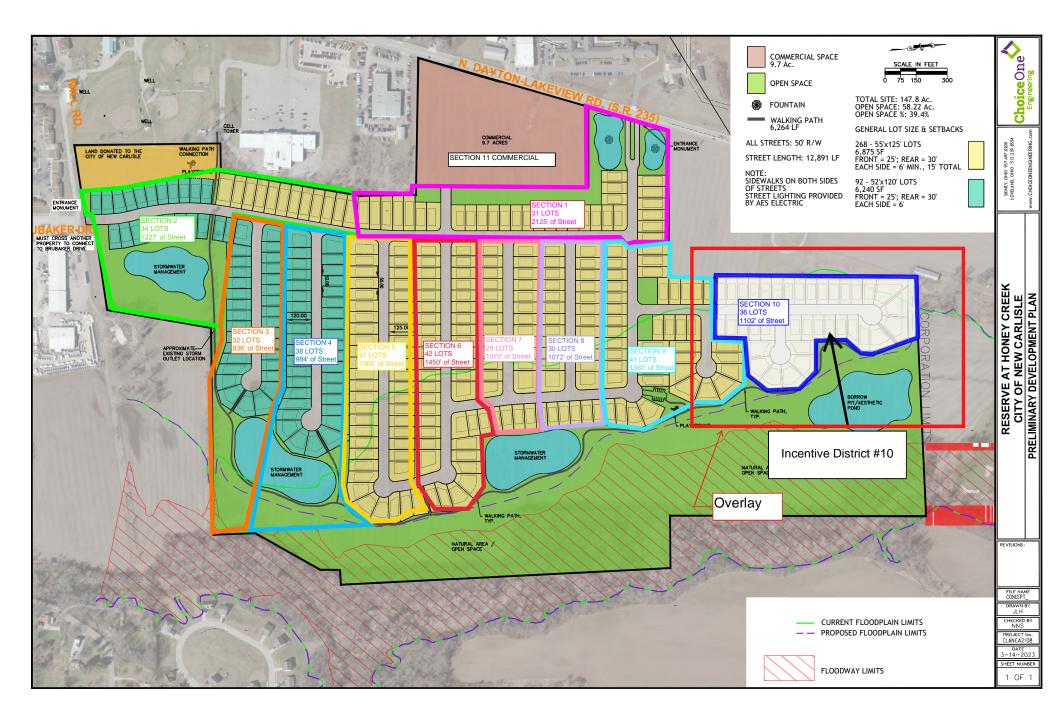

### \*A. Ordinance 2023-34 (Introduced on 05/15/23. Public Hearing & Action Tonight)

CREATING THE HONEY CREEK TAX INCREMENT FINANCING INCENTIVE DISTRICTS; DECLARING IMPROVEMENTS TO THE PARCELS WITHIN EACH INCENTIVE DISTRICT TO BE A PUBLIC PURPOSE AND EXEMPT FROM REAL PROPERTY TAXATION; REQUIRING THE OWNERS OF THOSE PARCELS TO MAKE SERVICE PAYMENTS IN LIEU OF TAXES; ESTABLISHING A MUNICIPAL PUBLIC IMPROVEMENT TAX INCREMENT EQUIVALENT FUND FOR THE DEPOSIT OF THOSE SERVICE PAYMENTS; REQUIRING THE DISTRIBUTION OF A PORTION OF THOSE SERVICE PAYMENTS TO THE TECUMSEH LOCAL SCHOOL DISTRICT AND THE SPRINGFIELD-CLARK CAREER TECHNOLOGY CENTER; AND SPECIFYING THE PUBLIC INFRASTRUCTURE IMPROVEMENTS THAT BENEFIT OR SERVE PARCELS IN THE INCENTIVE DISTRICT. **B** Ordinance 2023-42 (Introduction Tonight Public Hearing & Action on 8/7/23)