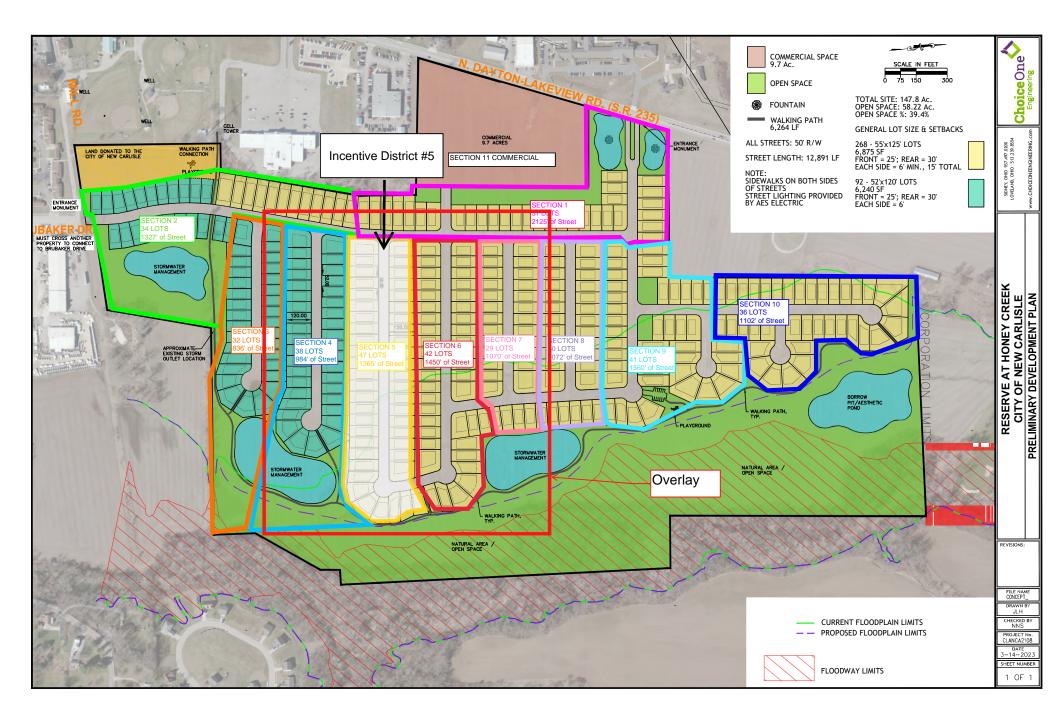

### \*A. Ordinance 2023-34 (Introduced on 05/15/23. Public Hearing & Action Tonight)

CREATING THE HONEY CREEK TAX INCREMENT FINANCING INCENTIVE DISTRICTS; DECLARING IMPROVEMENTS TO THE PARCELS WITHIN EACH INCENTIVE DISTRICT TO BE A PUBLIC PURPOSE AND EXEMPT FROM REAL PROPERTY TAXATION; REQUIRING THE OWNERS OF THOSE PARCELS TO MAKE SERVICE PAYMENTS IN LIEU OF TAXES; ESTABLISHING A MUNICIPAL PUBLIC IMPROVEMENT TAX INCREMENT EQUIVALENT FUND FOR THE DEPOSIT OF THOSE SERVICE PAYMENTS; REQUIRING THE DISTRIBUTION OF A PORTION OF THOSE SERVICE PAYMENTS TO THE TECUMSEH LOCAL SCHOOL DISTRICT AND THE SPRINGFIELD-CLARK CAREER TECHNOLOGY CENTER; AND SPECIFYING THE PUBLIC INFRASTRUCTURE IMPROVEMENTS THAT BENEFIT OR SERVE PARCELS IN THE INCENTIVE DISTRICT. **B** Ordinance 2023-42 (Introduction Tonight Public Hearing & Action on 8/7/23)