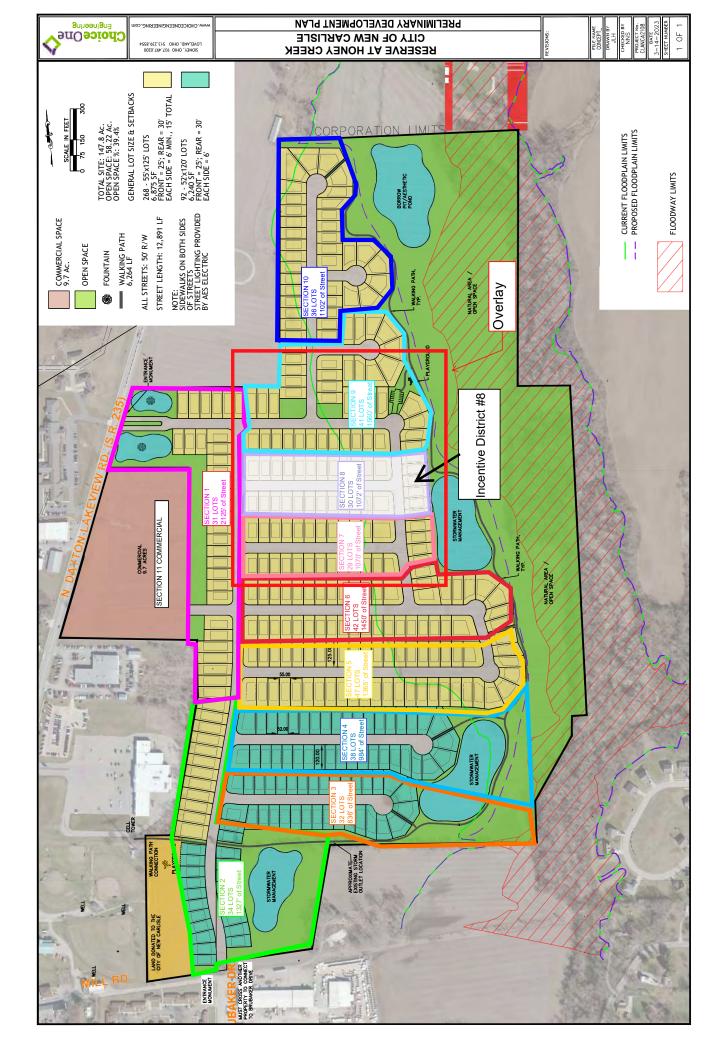

### \*A. Ordinance 2023-34 (Introduced on 05/15/23. Public Hearing & Action Tonight)

CREATING THE HONEY CREEK TAX INCREMENT FINANCING INCENTIVE DISTRICTS; DECLARING IMPROVEMENTS TO THE PARCELS WITHIN EACH INCENTIVE DISTRICT TO BE A PUBLIC PURPOSE AND EXEMPT FROM REAL PROPERTY TAXATION; REQUIRING THE OWNERS OF THOSE PARCELS TO MAKE SERVICE PAYMENTS IN LIEU OF TAXES; ESTABLISHING A MUNICIPAL PUBLIC IMPROVEMENT TAX INCREMENT EQUIVALENT FUND FOR THE DEPOSIT OF THOSE SERVICE PAYMENTS; REQUIRING THE DISTRIBUTION OF A PORTION OF THOSE SERVICE PAYMENTS TO THE TECUMSEH LOCAL SCHOOL DISTRICT AND THE SPRINGFIELD-CLARK CAREER TECHNOLOGY CENTER; AND SPECIFYING THE PUBLIC INFRASTRUCTURE IMPROVEMENTS THAT BENEFIT OR SERVE PARCELS IN THE INCENTIVE DISTRICT. **B** Ordinance 2023-42 (Introduction Tonight Public Hearing & Action on 8/7/23)