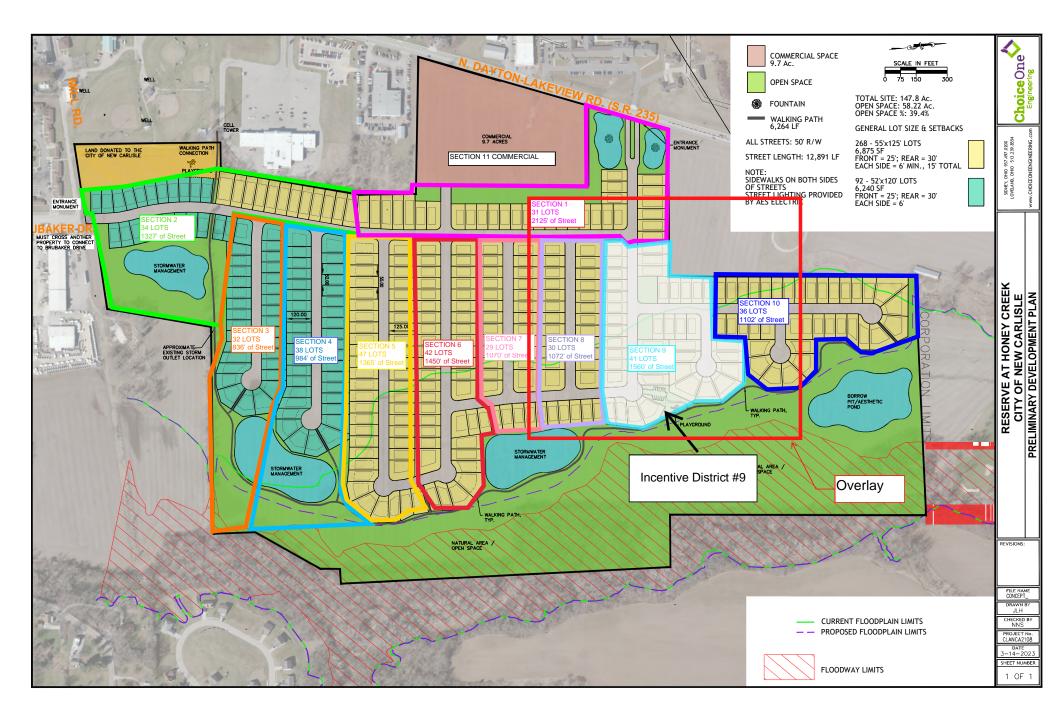

### \*A. Ordinance 2023-34 (Introduced on 05/15/23. Public Hearing & Action Tonight)

CREATING THE HONEY CREEK TAX INCREMENT FINANCING INCENTIVE DISTRICTS; DECLARING IMPROVEMENTS TO THE PARCELS WITHIN EACH INCENTIVE DISTRICT TO BE A PUBLIC PURPOSE AND EXEMPT FROM REAL PROPERTY TAXATION; REQUIRING THE OWNERS OF THOSE PARCELS TO MAKE SERVICE PAYMENTS IN LIEU OF TAXES; ESTABLISHING A MUNICIPAL PUBLIC IMPROVEMENT TAX INCREMENT EQUIVALENT FUND FOR THE DEPOSIT OF THOSE SERVICE PAYMENTS; REQUIRING THE DISTRIBUTION OF A PORTION OF THOSE SERVICE PAYMENTS TO THE TECUMSEH LOCAL SCHOOL DISTRICT AND THE SPRINGFIELD-CLARK CAREER TECHNOLOGY CENTER; AND SPECIFYING THE PUBLIC INFRASTRUCTURE IMPROVEMENTS THAT BENEFIT OR SERVE PARCELS IN THE INCENTIVE DISTRICT. **B** Ordinance 2023-42 (Introduction Tonight Public Hearing & Action on 8/7/23)