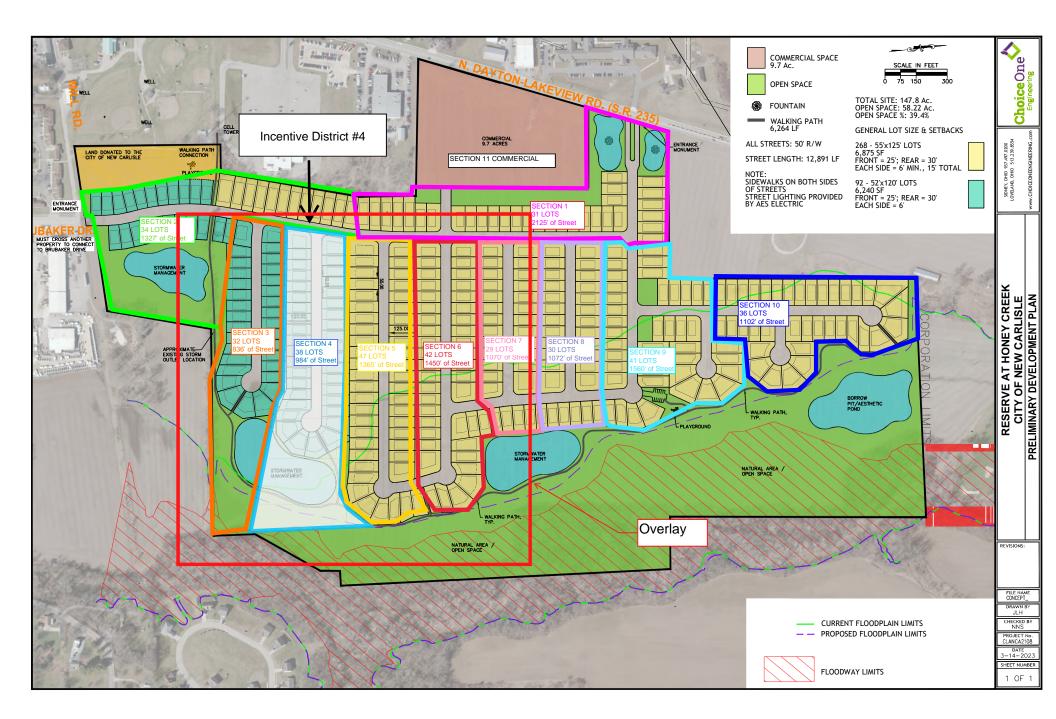

### \*A. Ordinance 2023-34 (Introduced on 05/15/23. Public Hearing & Action Tonight)

CREATING THE HONEY CREEK TAX INCREMENT FINANCING INCENTIVE DISTRICTS; DECLARING IMPROVEMENTS TO THE PARCELS WITHIN EACH INCENTIVE DISTRICT TO BE A PUBLIC PURPOSE AND EXEMPT FROM REAL PROPERTY TAXATION; REQUIRING THE OWNERS OF THOSE PARCELS TO MAKE SERVICE PAYMENTS IN LIEU OF TAXES; ESTABLISHING A MUNICIPAL PUBLIC IMPROVEMENT TAX INCREMENT EQUIVALENT FUND FOR THE DEPOSIT OF THOSE SERVICE PAYMENTS; REQUIRING THE DISTRIBUTION OF A PORTION OF THOSE SERVICE PAYMENTS TO THE TECUMSEH LOCAL SCHOOL DISTRICT AND THE SPRINGFIELD-CLARK CAREER TECHNOLOGY CENTER; AND SPECIFYING THE PUBLIC INFRASTRUCTURE IMPROVEMENTS THAT BENEFIT OR SERVE PARCELS IN THE INCENTIVE DISTRICT. **B** Ordinance 2023-42 (Introduction Tonight Public Hearing & Action on 8/7/23)