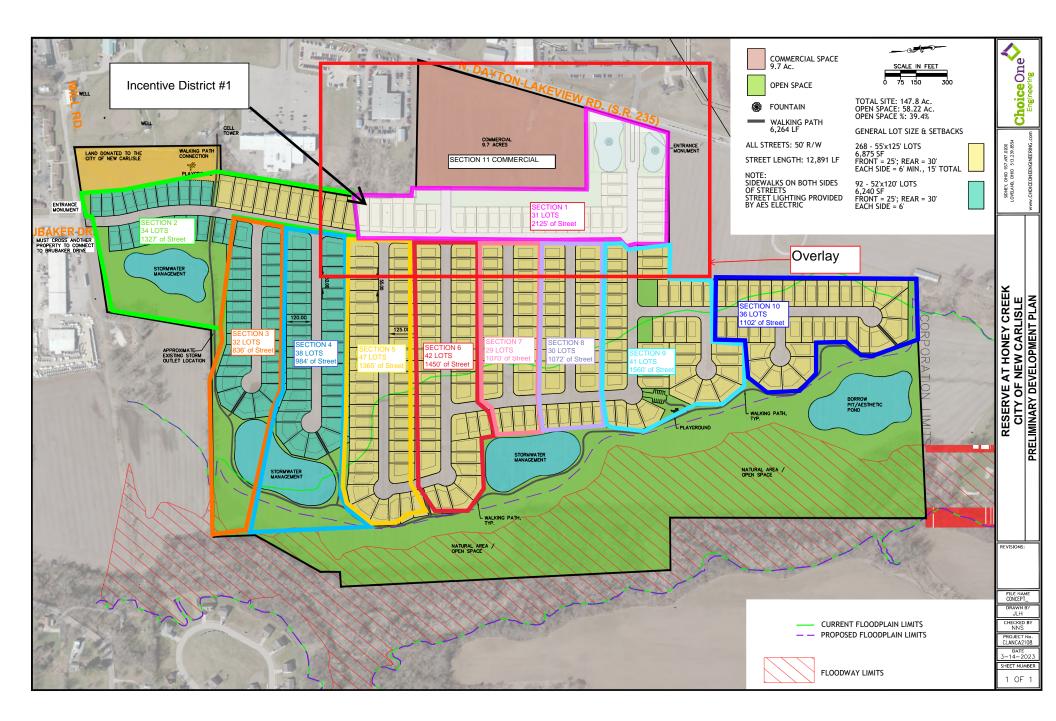

### \*A. Ordinance 2023-34 (Introduced on 05/15/23. Public Hearing & Action Tonight)

CREATING THE HONEY CREEK TAX INCREMENT FINANCING INCENTIVE DISTRICTS; DECLARING IMPROVEMENTS TO THE PARCELS WITHIN EACH INCENTIVE DISTRICT TO BE A PUBLIC PURPOSE AND EXEMPT FROM REAL PROPERTY TAXATION; REQUIRING THE OWNERS OF THOSE PARCELS TO MAKE SERVICE PAYMENTS IN LIEU OF TAXES; ESTABLISHING A MUNICIPAL PUBLIC IMPROVEMENT TAX INCREMENT EQUIVALENT FUND FOR THE DEPOSIT OF THOSE SERVICE PAYMENTS; REQUIRING THE DISTRIBUTION OF A PORTION OF THOSE SERVICE PAYMENTS TO THE TECUMSEH LOCAL SCHOOL DISTRICT AND THE SPRINGFIELD-CLARK CAREER TECHNOLOGY CENTER; AND SPECIFYING THE PUBLIC INFRASTRUCTURE IMPROVEMENTS THAT BENEFIT OR SERVE PARCELS IN THE INCENTIVE DISTRICT. **B** Ordinance 2023-42 (Introduction Tonight Public Hearing & Action on 8/7/23)