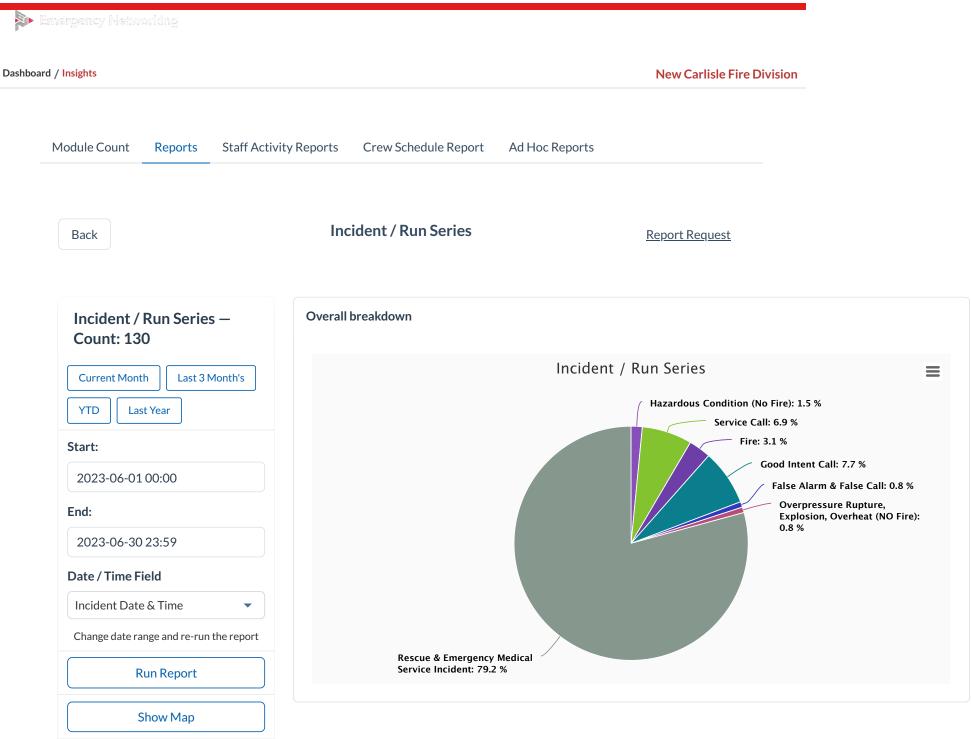

### \*A. Ordinance 2023-34 (Introduced on 05/15/23. Public Hearing & Action Tonight)

CREATING THE HONEY CREEK TAX INCREMENT FINANCING INCENTIVE DISTRICTS; DECLARING IMPROVEMENTS TO THE PARCELS WITHIN EACH INCENTIVE DISTRICT TO BE A PUBLIC PURPOSE AND EXEMPT FROM REAL PROPERTY TAXATION; REQUIRING THE OWNERS OF THOSE PARCELS TO MAKE SERVICE PAYMENTS IN LIEU OF TAXES; ESTABLISHING A MUNICIPAL PUBLIC IMPROVEMENT TAX INCREMENT EQUIVALENT FUND FOR THE DEPOSIT OF THOSE SERVICE PAYMENTS; REQUIRING THE DISTRIBUTION OF A PORTION OF THOSE SERVICE PAYMENTS TO THE TECUMSEH LOCAL SCHOOL DISTRICT AND THE SPRINGFIELD-CLARK CAREER TECHNOLOGY CENTER; AND SPECIFYING THE PUBLIC INFRASTRUCTURE IMPROVEMENTS THAT BENEFIT OR SERVE PARCELS IN THE INCENTIVE DISTRICT. **B** Ordinance 2023-42 (Introduction Tonight Public Hearing & Action on 8/7/23)