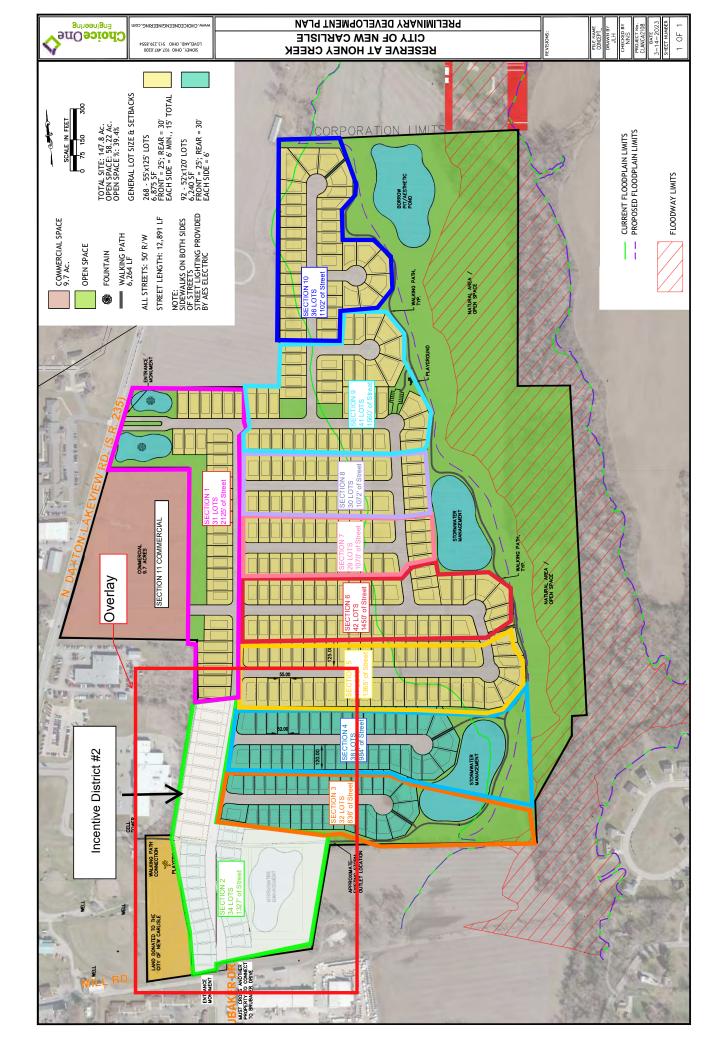

### \*A. Ordinance 2023-34 (Introduced on 05/15/23. Public Hearing & Action Tonight)

CREATING THE HONEY CREEK TAX INCREMENT FINANCING INCENTIVE DISTRICTS; DECLARING IMPROVEMENTS TO THE PARCELS WITHIN EACH INCENTIVE DISTRICT TO BE A PUBLIC PURPOSE AND EXEMPT FROM REAL PROPERTY TAXATION; REQUIRING THE OWNERS OF THOSE PARCELS TO MAKE SERVICE PAYMENTS IN LIEU OF TAXES; ESTABLISHING A MUNICIPAL PUBLIC IMPROVEMENT TAX INCREMENT EQUIVALENT FUND FOR THE DEPOSIT OF THOSE SERVICE PAYMENTS; REQUIRING THE DISTRIBUTION OF A PORTION OF THOSE SERVICE PAYMENTS TO THE TECUMSEH LOCAL SCHOOL DISTRICT AND THE SPRINGFIELD-CLARK CAREER TECHNOLOGY CENTER; AND SPECIFYING THE PUBLIC INFRASTRUCTURE IMPROVEMENTS THAT BENEFIT OR SERVE PARCELS IN THE INCENTIVE DISTRICT. **B** Ordinance 2023-42 (Introduction Tonight Public Hearing & Action on 8/7/23)