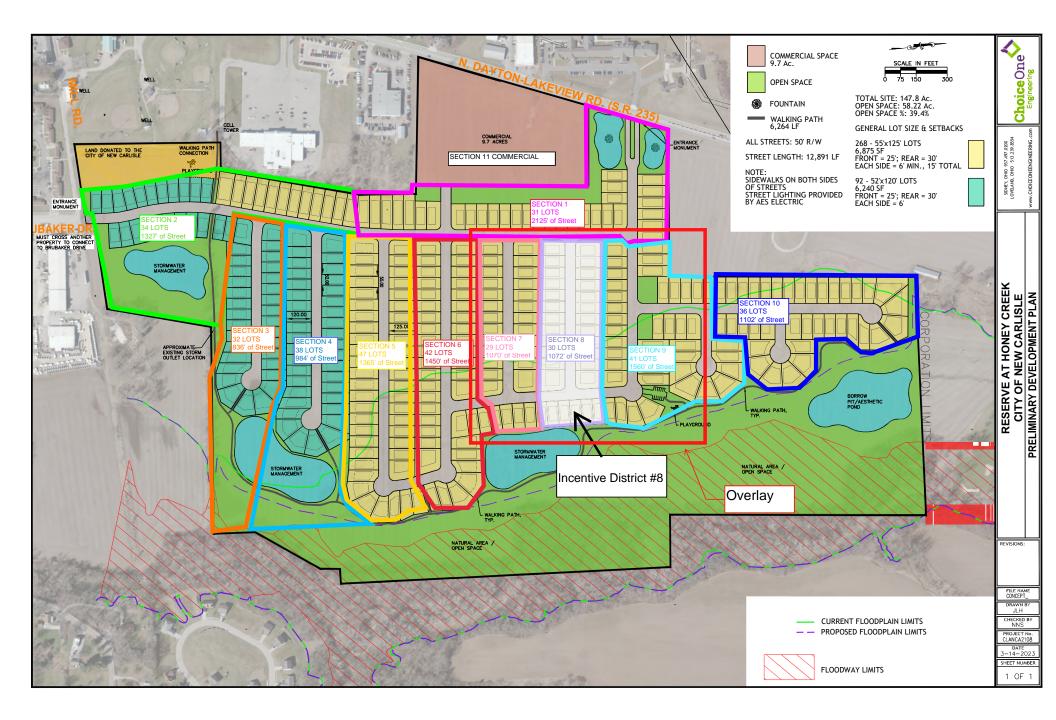

### \*A. Ordinance 2023-34 (Introduced on 05/15/23. Public Hearing & Action Tonight)

CREATING THE HONEY CREEK TAX INCREMENT FINANCING INCENTIVE DISTRICTS; DECLARING IMPROVEMENTS TO THE PARCELS WITHIN EACH INCENTIVE DISTRICT TO BE A PUBLIC PURPOSE AND EXEMPT FROM REAL PROPERTY TAXATION; REQUIRING THE OWNERS OF THOSE PARCELS TO MAKE SERVICE PAYMENTS IN LIEU OF TAXES; ESTABLISHING A MUNICIPAL PUBLIC IMPROVEMENT TAX INCREMENT EQUIVALENT FUND FOR THE DEPOSIT OF THOSE SERVICE PAYMENTS; REQUIRING THE DISTRIBUTION OF A PORTION OF THOSE SERVICE PAYMENTS TO THE TECUMSEH LOCAL SCHOOL DISTRICT AND THE SPRINGFIELD-CLARK CAREER TECHNOLOGY CENTER; AND SPECIFYING THE PUBLIC INFRASTRUCTURE IMPROVEMENTS THAT BENEFIT OR SERVE PARCELS IN THE INCENTIVE DISTRICT. **B** Ordinance 2023-42 (Introduction Tonight Public Hearing & Action on 8/7/23)