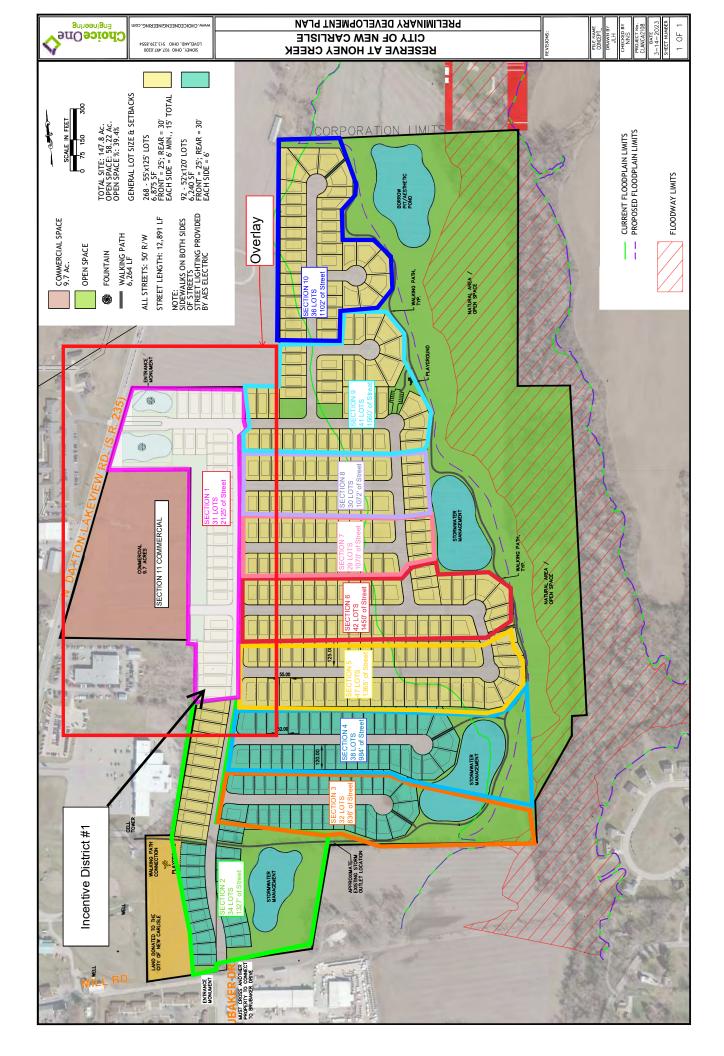

### \*A. Ordinance 2023-34 (Introduced on 05/15/23. Public Hearing & Action Tonight)

CREATING THE HONEY CREEK TAX INCREMENT FINANCING INCENTIVE DISTRICTS; DECLARING IMPROVEMENTS TO THE PARCELS WITHIN EACH INCENTIVE DISTRICT TO BE A PUBLIC PURPOSE AND EXEMPT FROM REAL PROPERTY TAXATION; REQUIRING THE OWNERS OF THOSE PARCELS TO MAKE SERVICE PAYMENTS IN LIEU OF TAXES; ESTABLISHING A MUNICIPAL PUBLIC IMPROVEMENT TAX INCREMENT EQUIVALENT FUND FOR THE DEPOSIT OF THOSE SERVICE PAYMENTS; REQUIRING THE DISTRIBUTION OF A PORTION OF THOSE SERVICE PAYMENTS TO THE TECUMSEH LOCAL SCHOOL DISTRICT AND THE SPRINGFIELD-CLARK CAREER TECHNOLOGY CENTER; AND SPECIFYING THE PUBLIC INFRASTRUCTURE IMPROVEMENTS THAT BENEFIT OR SERVE PARCELS IN THE INCENTIVE DISTRICT. **B** Ordinance 2023-42 (Introduction Tonight Public Hearing & Action on 8/7/23)