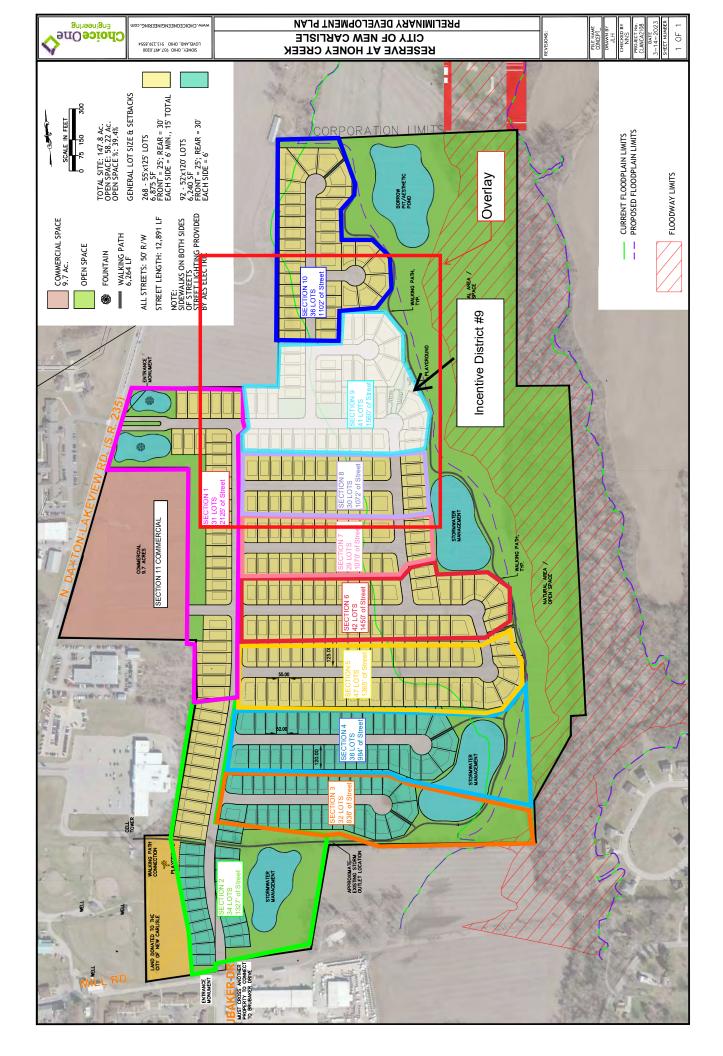

### \*A. Ordinance 2023-34 (Introduced on 05/15/23. Public Hearing & Action Tonight)

CREATING THE HONEY CREEK TAX INCREMENT FINANCING INCENTIVE DISTRICTS; DECLARING IMPROVEMENTS TO THE PARCELS WITHIN EACH INCENTIVE DISTRICT TO BE A PUBLIC PURPOSE AND EXEMPT FROM REAL PROPERTY TAXATION; REQUIRING THE OWNERS OF THOSE PARCELS TO MAKE SERVICE PAYMENTS IN LIEU OF TAXES; ESTABLISHING A MUNICIPAL PUBLIC IMPROVEMENT TAX INCREMENT EQUIVALENT FUND FOR THE DEPOSIT OF THOSE SERVICE PAYMENTS; REQUIRING THE DISTRIBUTION OF A PORTION OF THOSE SERVICE PAYMENTS TO THE TECUMSEH LOCAL SCHOOL DISTRICT AND THE SPRINGFIELD-CLARK CAREER TECHNOLOGY CENTER; AND SPECIFYING THE PUBLIC INFRASTRUCTURE IMPROVEMENTS THAT BENEFIT OR SERVE PARCELS IN THE INCENTIVE DISTRICT. **B** Ordinance 2023-42 (Introduction Tonight Public Hearing & Action on 8/7/23)