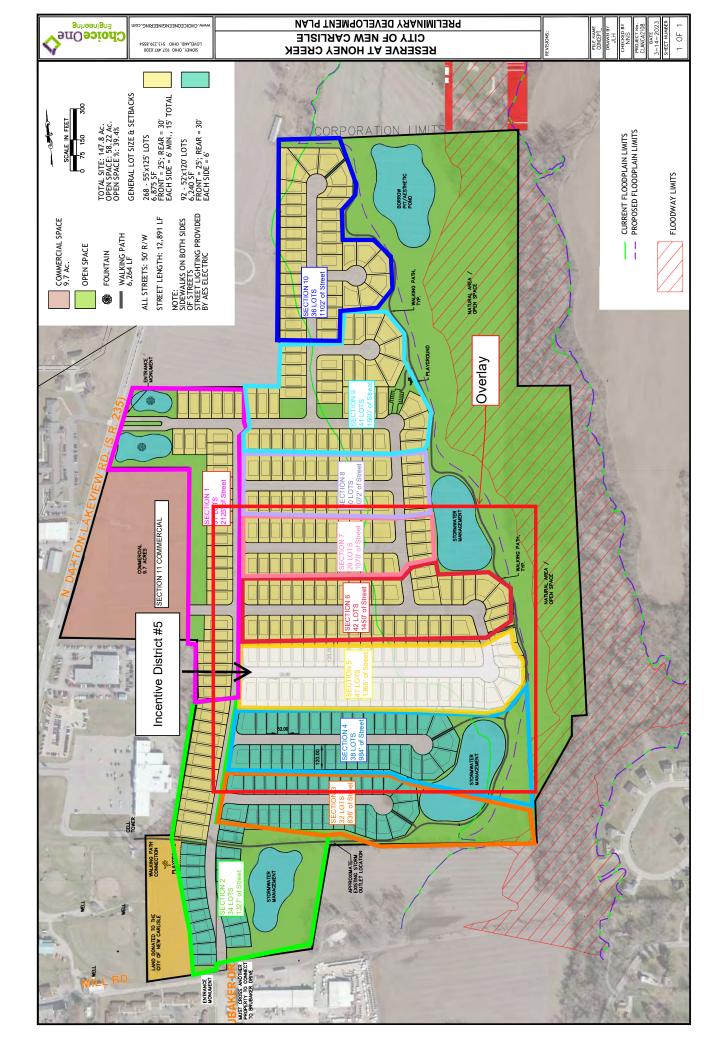

### \*A. Ordinance 2023-34 (Introduced on 05/15/23. Public Hearing & Action Tonight)

CREATING THE HONEY CREEK TAX INCREMENT FINANCING INCENTIVE DISTRICTS; DECLARING IMPROVEMENTS TO THE PARCELS WITHIN EACH INCENTIVE DISTRICT TO BE A PUBLIC PURPOSE AND EXEMPT FROM REAL PROPERTY TAXATION; REQUIRING THE OWNERS OF THOSE PARCELS TO MAKE SERVICE PAYMENTS IN LIEU OF TAXES; ESTABLISHING A MUNICIPAL PUBLIC IMPROVEMENT TAX INCREMENT EQUIVALENT FUND FOR THE DEPOSIT OF THOSE SERVICE PAYMENTS; REQUIRING THE DISTRIBUTION OF A PORTION OF THOSE SERVICE PAYMENTS TO THE TECUMSEH LOCAL SCHOOL DISTRICT AND THE SPRINGFIELD-CLARK CAREER TECHNOLOGY CENTER; AND SPECIFYING THE PUBLIC INFRASTRUCTURE IMPROVEMENTS THAT BENEFIT OR SERVE PARCELS IN THE INCENTIVE DISTRICT. **B** Ordinance 2023-42 (Introduction Tonight Public Hearing & Action on 8/7/23)