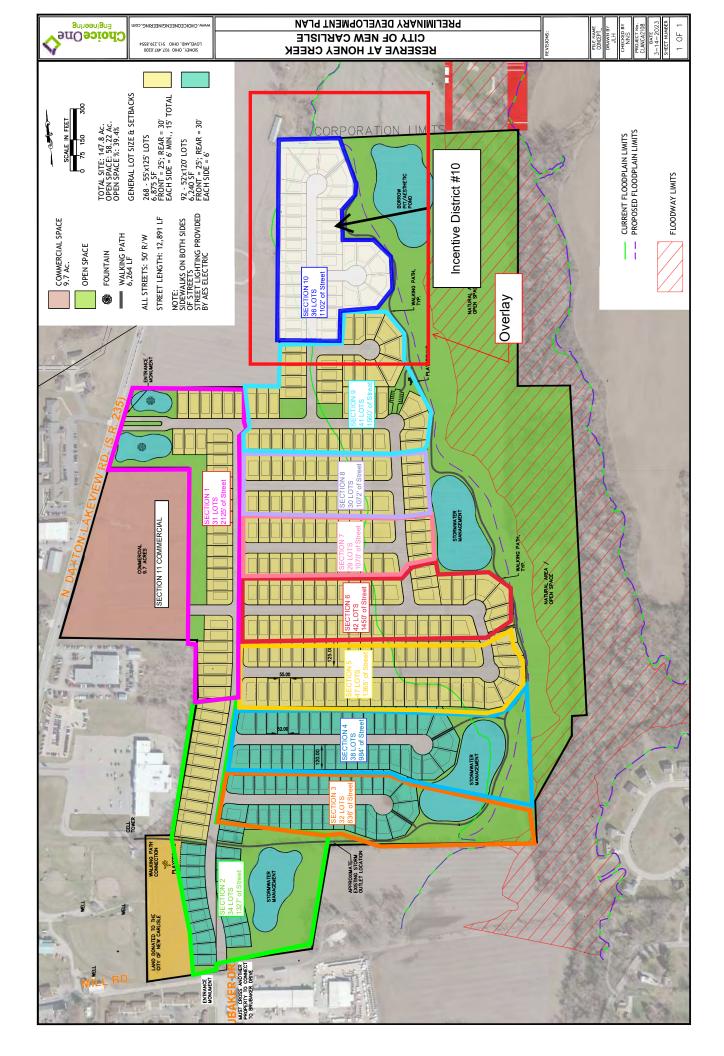

### \*A. Ordinance 2023-34 (Introduced on 05/15/23. Public Hearing & Action Tonight)

CREATING THE HONEY CREEK TAX INCREMENT FINANCING INCENTIVE DISTRICTS; DECLARING IMPROVEMENTS TO THE PARCELS WITHIN EACH INCENTIVE DISTRICT TO BE A PUBLIC PURPOSE AND EXEMPT FROM REAL PROPERTY TAXATION; REQUIRING THE OWNERS OF THOSE PARCELS TO MAKE SERVICE PAYMENTS IN LIEU OF TAXES; ESTABLISHING A MUNICIPAL PUBLIC IMPROVEMENT TAX INCREMENT EQUIVALENT FUND FOR THE DEPOSIT OF THOSE SERVICE PAYMENTS; REQUIRING THE DISTRIBUTION OF A PORTION OF THOSE SERVICE PAYMENTS TO THE TECUMSEH LOCAL SCHOOL DISTRICT AND THE SPRINGFIELD-CLARK CAREER TECHNOLOGY CENTER; AND SPECIFYING THE PUBLIC INFRASTRUCTURE IMPROVEMENTS THAT BENEFIT OR SERVE PARCELS IN THE INCENTIVE DISTRICT. **B** Ordinance 2023-42 (Introduction Tonight Public Hearing & Action on 8/7/23)