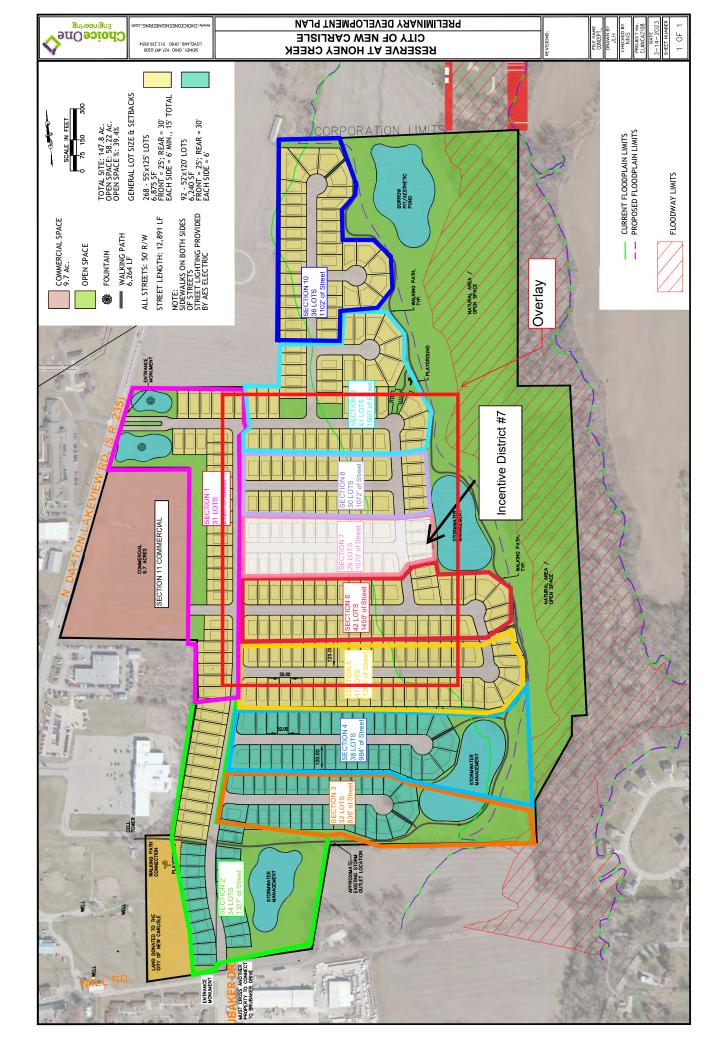

### \*A. Ordinance 2023-34 (Introduced on 05/15/23. Public Hearing & Action Tonight)

CREATING THE HONEY CREEK TAX INCREMENT FINANCING INCENTIVE DISTRICTS; DECLARING IMPROVEMENTS TO THE PARCELS WITHIN EACH INCENTIVE DISTRICT TO BE A PUBLIC PURPOSE AND EXEMPT FROM REAL PROPERTY TAXATION; REQUIRING THE OWNERS OF THOSE PARCELS TO MAKE SERVICE PAYMENTS IN LIEU OF TAXES; ESTABLISHING A MUNICIPAL PUBLIC IMPROVEMENT TAX INCREMENT EQUIVALENT FUND FOR THE DEPOSIT OF THOSE SERVICE PAYMENTS; REQUIRING THE DISTRIBUTION OF A PORTION OF THOSE SERVICE PAYMENTS TO THE TECUMSEH LOCAL SCHOOL DISTRICT AND THE SPRINGFIELD-CLARK CAREER TECHNOLOGY CENTER; AND SPECIFYING THE PUBLIC INFRASTRUCTURE IMPROVEMENTS THAT BENEFIT OR SERVE PARCELS IN THE INCENTIVE DISTRICT. **B** Ordinance 2023-42 (Introduction Tonight Public Hearing & Action on 8/7/23)