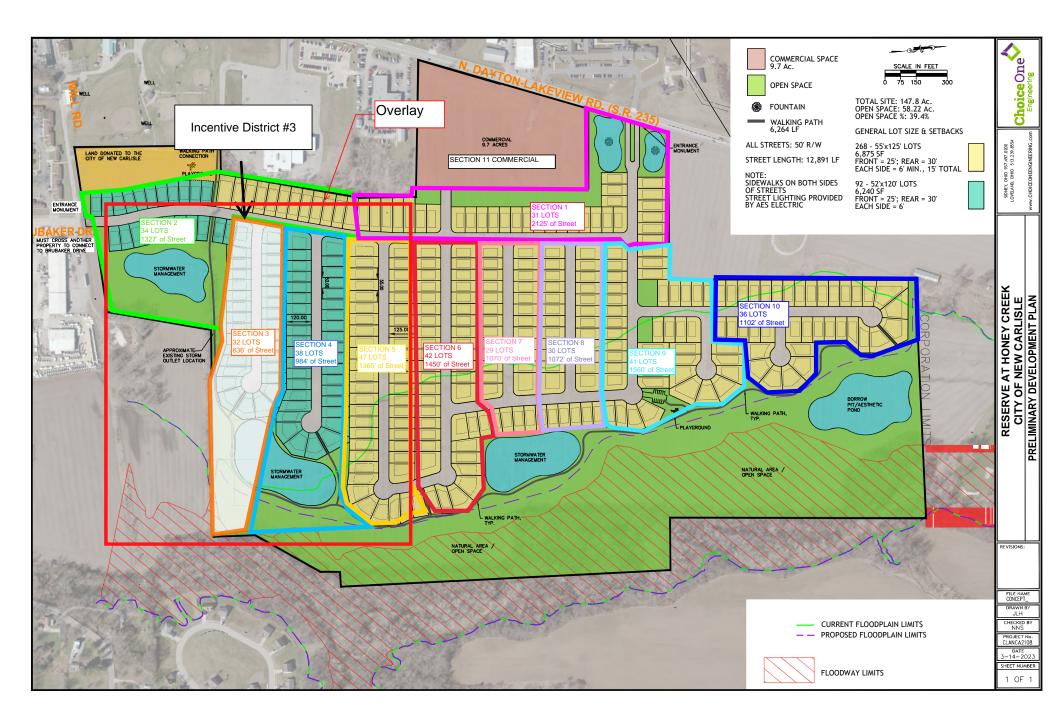

### \*A. Ordinance 2023-34 (Introduced on 05/15/23. Public Hearing & Action Tonight)

CREATING THE HONEY CREEK TAX INCREMENT FINANCING INCENTIVE DISTRICTS; DECLARING IMPROVEMENTS TO THE PARCELS WITHIN EACH INCENTIVE DISTRICT TO BE A PUBLIC PURPOSE AND EXEMPT FROM REAL PROPERTY TAXATION; REQUIRING THE OWNERS OF THOSE PARCELS TO MAKE SERVICE PAYMENTS IN LIEU OF TAXES; ESTABLISHING A MUNICIPAL PUBLIC IMPROVEMENT TAX INCREMENT EQUIVALENT FUND FOR THE DEPOSIT OF THOSE SERVICE PAYMENTS; REQUIRING THE DISTRIBUTION OF A PORTION OF THOSE SERVICE PAYMENTS TO THE TECUMSEH LOCAL SCHOOL DISTRICT AND THE SPRINGFIELD-CLARK CAREER TECHNOLOGY CENTER; AND SPECIFYING THE PUBLIC INFRASTRUCTURE IMPROVEMENTS THAT BENEFIT OR SERVE PARCELS IN THE INCENTIVE DISTRICT. **B** Ordinance 2023-42 (Introduction Tonight Public Hearing & Action on 8/7/23)