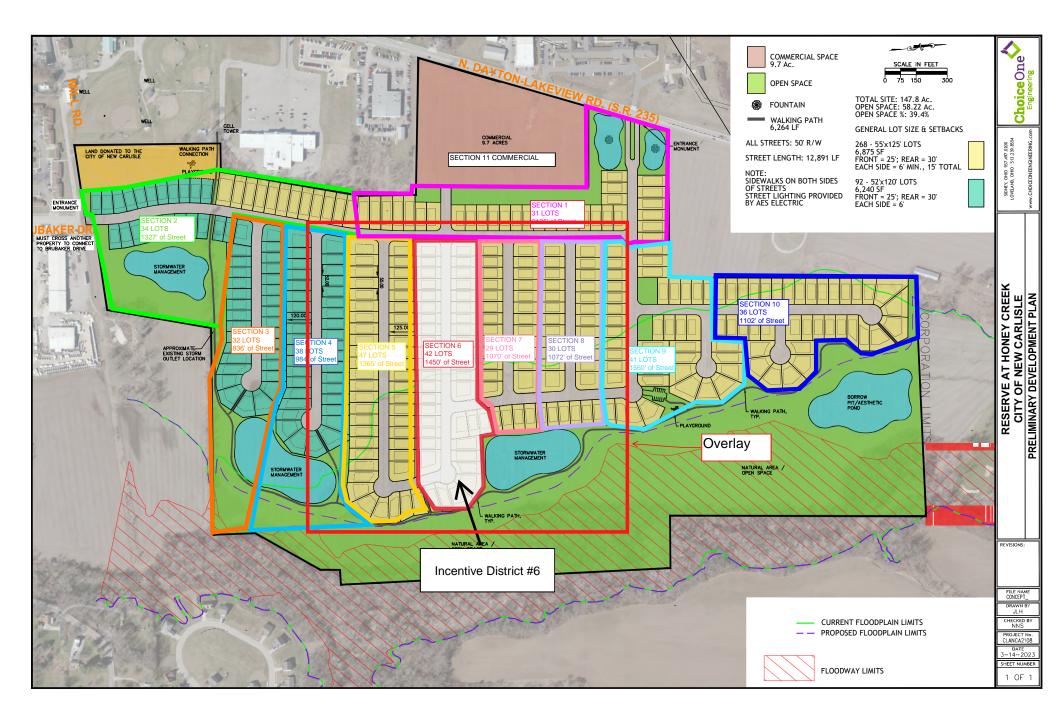

### \*A. Ordinance 2023-34 (Introduced on 05/15/23. Public Hearing & Action Tonight)

CREATING THE HONEY CREEK TAX INCREMENT FINANCING INCENTIVE DISTRICTS; DECLARING IMPROVEMENTS TO THE PARCELS WITHIN EACH INCENTIVE DISTRICT TO BE A PUBLIC PURPOSE AND EXEMPT FROM REAL PROPERTY TAXATION; REQUIRING THE OWNERS OF THOSE PARCELS TO MAKE SERVICE PAYMENTS IN LIEU OF TAXES; ESTABLISHING A MUNICIPAL PUBLIC IMPROVEMENT TAX INCREMENT EQUIVALENT FUND FOR THE DEPOSIT OF THOSE SERVICE PAYMENTS; REQUIRING THE DISTRIBUTION OF A PORTION OF THOSE SERVICE PAYMENTS TO THE TECUMSEH LOCAL SCHOOL DISTRICT AND THE SPRINGFIELD-CLARK CAREER TECHNOLOGY CENTER; AND SPECIFYING THE PUBLIC INFRASTRUCTURE IMPROVEMENTS THAT BENEFIT OR SERVE PARCELS IN THE INCENTIVE DISTRICT. **B** Ordinance 2023-42 (Introduction Tonight Public Hearing & Action on 8/7/23)