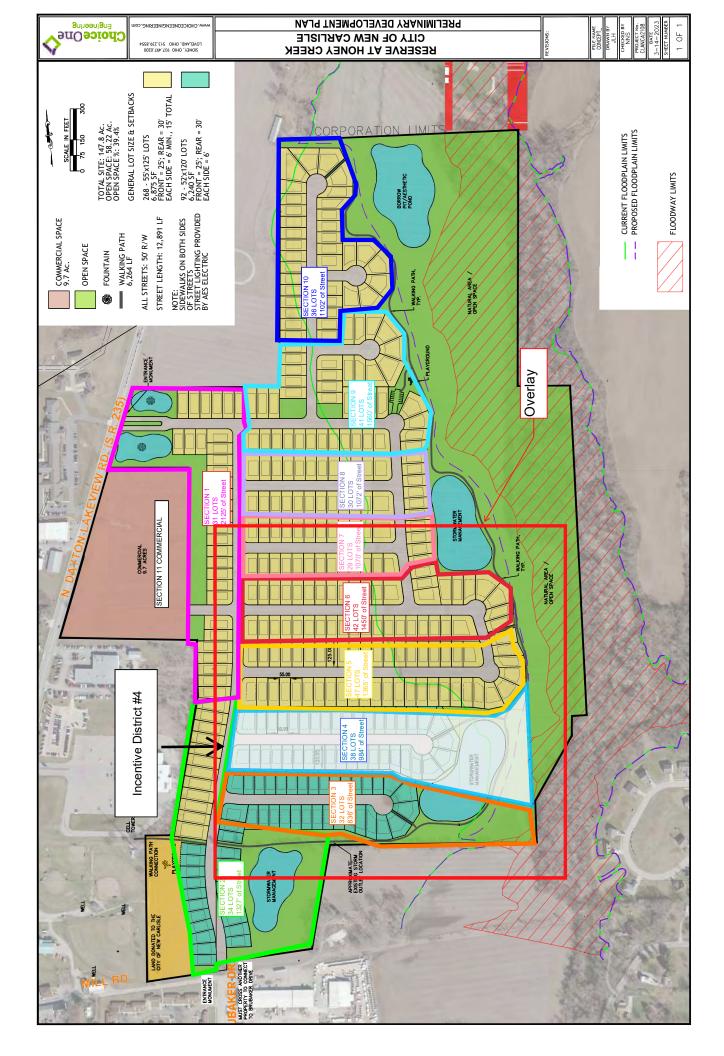

### \*A. Ordinance 2023-34 (Introduced on 05/15/23. Public Hearing & Action Tonight)

CREATING THE HONEY CREEK TAX INCREMENT FINANCING INCENTIVE DISTRICTS; DECLARING IMPROVEMENTS TO THE PARCELS WITHIN EACH INCENTIVE DISTRICT TO BE A PUBLIC PURPOSE AND EXEMPT FROM REAL PROPERTY TAXATION; REQUIRING THE OWNERS OF THOSE PARCELS TO MAKE SERVICE PAYMENTS IN LIEU OF TAXES; ESTABLISHING A MUNICIPAL PUBLIC IMPROVEMENT TAX INCREMENT EQUIVALENT FUND FOR THE DEPOSIT OF THOSE SERVICE PAYMENTS; REQUIRING THE DISTRIBUTION OF A PORTION OF THOSE SERVICE PAYMENTS TO THE TECUMSEH LOCAL SCHOOL DISTRICT AND THE SPRINGFIELD-CLARK CAREER TECHNOLOGY CENTER; AND SPECIFYING THE PUBLIC INFRASTRUCTURE IMPROVEMENTS THAT BENEFIT OR SERVE PARCELS IN THE INCENTIVE DISTRICT. **B** Ordinance 2023-42 (Introduction Tonight Public Hearing & Action on 8/7/23)