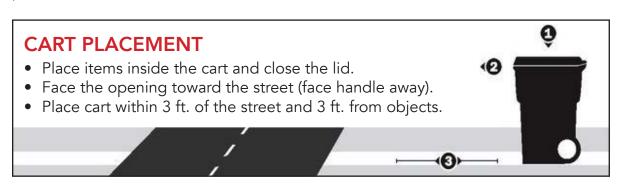

## **RUMPKE SERVICE GUIDELINES**

- All trash must be placed at the curb inside a Rumpke issued trash cart.
- Please do not place household hazardous waste such as batteries, paint, tires, pool chemicals, propane tanks, syringes and electronics in your trash or recycling. These items pose an immediate fire and safety hazard and potential long-term environmental hazards.
- Place refuse and recycling out the evening before your service day.
- Place your recycling loose inside the cart DO NOT bag recyclables.