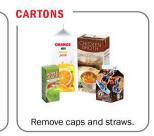

# PLEASE RECYCLE THE FOLLOWING ITEMS:

Please place your recycling cart at the curb the evening before your scheduled collection day. Items should be placed loose into recycling carts. Make your recycling efforts count and leave out plastic bags, batteries and clothing.

Visit www.rumpke.com for more recycling dos and don'ts.