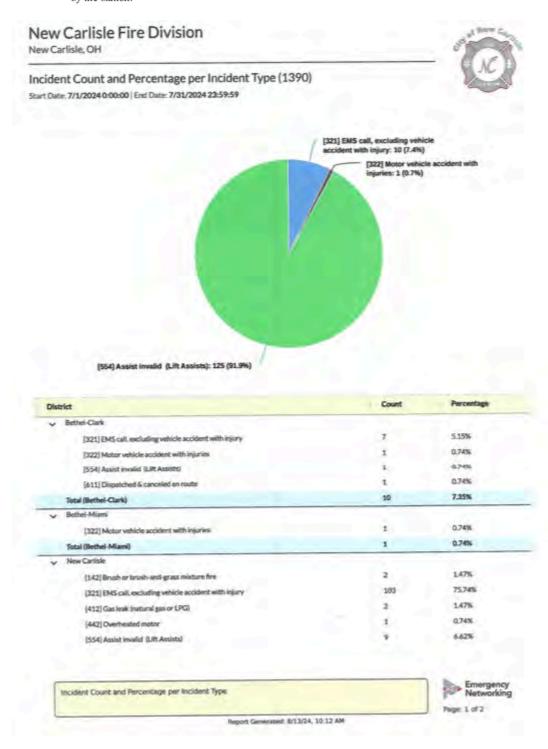

### Fire/EMS Report:

City of New Carlisle City Council Meeting 08-19-2024 Fire-EMS Report

- In the Month of July, the New Carlisle Fire Division responded to 121 EMS call in the city.
- The Division responded to 9 fire related calls, 4 good intent or service calls 0 False Alarms.
- We had 5 EMS calls answered by mutual aid, by Pike Township and 9 by Bethel Clark, due to medic 52 being on a response.
- We answered 3 mutual aid EMS calls for Pike Township and 7 for Bethel Clark.
- · Our total run count at time of this report is 992.
- · We are still doing hydrant flushing
- We still have FREE smoke alarms for our citizens, just call the station at (937)-854-8401 or stop by the station.

| istrict                                                | Count | Percentage |
|--------------------------------------------------------|-------|------------|
| [561] Unauthorized burning / fire                      | 1     | 0.74%      |
| [611] Dispatched & canceled en route                   | 1     | 0.74%      |
| [622] No incident found on arrival at dispatch address | 2     | 1.47%      |
| [711] Municipal alarm system, malicious false alarm    | 1     | 0.74%      |
| [745] Alarm system activation, no fire - unintentional | 1     | 0.74%      |
| [813] Wind storm, tornado/hurricane assessment         | 2     | 1.47%      |
| Total (New Carlisle)                                   | 125   | 91.91%     |
| rand Total                                             | 136   | 100.00%    |