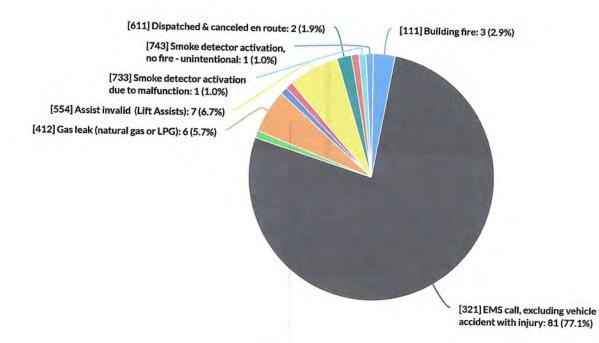

City of New Carlisle
City Council Meeting
12-16-2024
Fire-EMS Report

- In the Month of November, the New Carlisle Fire Division responded to 89 EMS call in the city.
- The Division responded to 11 fire related calls, 3 good intent or service calls 3 False Alarms.
- We had 4 EMS calls answered by mutual aid, by Pike Township and 4 by Bethel Clark, due to medic 52 being on a response.
- We answered 6 mutual aid EMS calls for Pike Township and 10 for Bethel Clark. And 3 for Bethel Miami and 1 for Elizabeth Township.
- Our total run count at time of this report is 1526.
- We still have FREE smoke alarms for our citizens, just call the station at (937)-854-8401 or stop by the station.