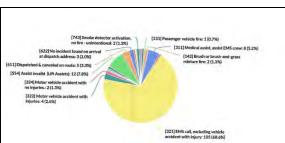

City of New Carlisle
City Council Meeting
12-16-2024
Fire-EMS Report

- In the Month of November, the New Carlisle Fire Division responded to 89 EMS call in the city.
- The Division responded to 11 fire related calls, 3 good intent or service calls 3 False Alarms.
- We had 4 EMS calls answered by mutual aid, by Pike Township and 4 by Bethel Clark, due to medic 52 being on a response.
- We answered 6 mutual aid EMS calls for Pike Township and 10 for Bethel Clark. And 3 for Bethel Miami and 1 for Elizabeth Township.
- Our total run count at time of this report is 1526.
- We still have FREE smoke alarms for our citizens, just call the station at (937)-854-8401 or stop by the station.