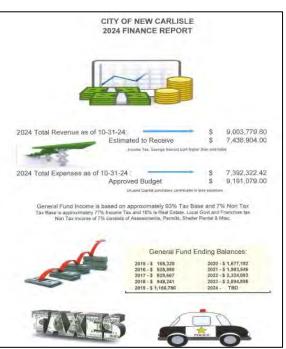

| COUNCS, FINANCIAL REPORT SUMMARY - OCTÓBER 2024                                                                                                                                                                                                                                                                                                                                                                                                                                                                                                                                                                                                                                                                                                                                                                                                                                                                                                                                                                                                                                                                                                                                                                                                                                                                                                                                                                                                                                                                                                                                                                                                                                                                                                                                                                                                                                                                                                                                                                                                                                                                                |                                      |                                  |              |                           |                        |                         |                     |                  |           |                              |                              |              |              |           |             |                        |                  |                     |
|--------------------------------------------------------------------------------------------------------------------------------------------------------------------------------------------------------------------------------------------------------------------------------------------------------------------------------------------------------------------------------------------------------------------------------------------------------------------------------------------------------------------------------------------------------------------------------------------------------------------------------------------------------------------------------------------------------------------------------------------------------------------------------------------------------------------------------------------------------------------------------------------------------------------------------------------------------------------------------------------------------------------------------------------------------------------------------------------------------------------------------------------------------------------------------------------------------------------------------------------------------------------------------------------------------------------------------------------------------------------------------------------------------------------------------------------------------------------------------------------------------------------------------------------------------------------------------------------------------------------------------------------------------------------------------------------------------------------------------------------------------------------------------------------------------------------------------------------------------------------------------------------------------------------------------------------------------------------------------------------------------------------------------------------------------------------------------------------------------------------------------|--------------------------------------|----------------------------------|--------------|---------------------------|------------------------|-------------------------|---------------------|------------------|-----------|------------------------------|------------------------------|--------------|--------------|-----------|-------------|------------------------|------------------|---------------------|
| Scientist Frence S TARAGERI 200 Origins Surger S AREADERI Ministra E Structura S AREADERI SI D'ARAGERI S AREADERI SI D'ARAGERI S AREADERI S ARE |                                      |                                  |              |                           |                        |                         |                     |                  |           |                              |                              |              |              |           |             |                        |                  |                     |
| 257 MEN S T, COLUMN 20 T, COLUM |                                      |                                  |              |                           |                        |                         |                     |                  |           |                              |                              |              |              |           |             |                        |                  |                     |
| Moveth   Makemin Bageland   Moveth   Superana Park   Sandra   Sa   |                                      |                                  |              |                           |                        |                         |                     |                  |           |                              |                              |              |              |           |             |                        |                  |                     |
| Marie 5 (20,000.5) Marie 5 (20,000.5)<br>Marie 5 (20,000.5) Marie 5 (40,000.5)<br>Marie 5 (20,000.5) Januar 5 (20,000.5)<br>July 1 (20,000.5) July 5 (20,000.5)                                                                                                                                                                                                                                                                                                                                                                                                                                                                                                                                                                                                                                                                                                                                                                                                                                                                                                                                                                                                                                                                                                                                                                                                                                                                                                                                                                                                                                                                                                                                                                                                                                                                                                                                                                                                                                                                                                                                                                |                                      |                                  |              |                           |                        |                         |                     |                  |           | MON                          | THLY NET IP                  | COME TAX     | COLLECTIO    | N COMPARE | ION 2023-2  | 024                    |                  |                     |
| hagus    1,200,124.00   hagust   284,701.40  <br>  hagustille   5,564,675.40   hage-root   5,554,175  <br>  Creater   5,664,154.04   Dubaler   5,644,754.64                                                                                                                                                                                                                                                                                                                                                                                                                                                                                                                                                                                                                                                                                                                                                                                                                                                                                                                                                                                                                                                                                                                                                                                                                                                                                                                                                                                                                                                                                                                                                                                                                                                                                                                                                                                                                                                                                                                                                                    |                                      |                                  |              |                           |                        |                         |                     |                  | MONTH     |                              | CCA                          |              |              |           | TATE OF OHE | o                      |                  | ATTORNEY<br>GENERAL |
| Section 1 Marie 1 Mari |                                      |                                  |              |                           |                        |                         |                     |                  | RECEIVED  | 3003                         | 2004                         | онтелемо     | PANEMENCE IN | 2619      | 2004        | DUTTERENCE             | N.<br>DATERIORCE | 2024                |
| Received to State 5 S.MILTINAS Reported to State 5 S.MILTOLAS                                                                                                                                                                                                                                                                                                                                                                                                                                                                                                                                                                                                                                                                                                                                                                                                                                                                                                                                                                                                                                                                                                                                                                                                                                                                                                                                                                                                                                                                                                                                                                                                                                                                                                                                                                                                                                                                                                                                                                                                                                                                  |                                      |                                  |              |                           |                        |                         |                     |                  | JANUARIT  | \$144,874.32                 | \$152,657.05                 | \$1,460.70   | 1.30%        | 50.00     | \$0.00      | 50.00                  | 201015           | 56.00               |
| Received to State 5 S.MILTEAN Registron to State 5 S.MILDOLAR                                                                                                                                                                                                                                                                                                                                                                                                                                                                                                                                                                                                                                                                                                                                                                                                                                                                                                                                                                                                                                                                                                                                                                                                                                                                                                                                                                                                                                                                                                                                                                                                                                                                                                                                                                                                                                                                                                                                                                                                                                                                  |                                      |                                  |              |                           |                        |                         |                     |                  | FESRUNRY  | \$181,446.56                 | 5295,516.18                  | \$14,000.62  | 1756         | 50.00     |             | 513,117.10             | -                | 54.00               |
| Remove of Cast time became and busine                                                                                                                                                                                                                                                                                                                                                                                                                                                                                                                                                                                                                                                                                                                                                                                                                                                                                                                                                                                                                                                                                                                                                                                                                                                                                                                                                                                                                                                                                                                                                                                                                                                                                                                                                                                                                                                                                                                                                                                                                                                                                          |                                      |                                  |              | ew Carlisle               |                        |                         |                     |                  | MARCH     | \$119.845.23<br>\$156.553.30 | \$109,973.99<br>\$149,841.59 | -51,011,24   | 5.6%         | \$678.60  | 584.40      | \$1,627.55<br>-0101.95 | 47.25%           | 14.774.76           |
| From \$1200 is 10010004                                                                                                                                                                                                                                                                                                                                                                                                                                                                                                                                                                                                                                                                                                                                                                                                                                                                                                                                                                                                                                                                                                                                                                                                                                                                                                                                                                                                                                                                                                                                                                                                                                                                                                                                                                                                                                                                                                                                                                                                                                                                                                        |                                      |                                  | Ba           | nk Report                 | t                      |                         |                     |                  | Mer       | 260.682.42                   | \$280,000,21                 | \$12.405.79  | 440%         | 1076.00   | 54,712.18   | 54,732.18              | 87.75%           | 113,656.16          |
| First Decision Beginning the Restrict Ambiguitate Companied Sciencescon Entity                                                                                                                                                                                                                                                                                                                                                                                                                                                                                                                                                                                                                                                                                                                                                                                                                                                                                                                                                                                                                                                                                                                                                                                                                                                                                                                                                                                                                                                                                                                                                                                                                                                                                                                                                                                                                                                                                                                                                                                                                                                 | Banks; 0001 to 0100                  |                                  |              | 200                       |                        |                         |                     |                  | SME       | 200,887.99                   | 5196,860.85                  | -536,077.14  | -11.70%      | 73,947-05 | 534,365.79  | -635.783.32            | 44.36%           | \$3,682.77          |
| Service Street ROLLING EXCLUSIVE STREET STREET SERVICES                                                                                                                                                                                                                                                                                                                                                                                                                                                                                                                                                                                                                                                                                                                                                                                                                                                                                                                                                                                                                                                                                                                                                                                                                                                                                                                                                                                                                                                                                                                                                                                                                                                                                                                                                                                                                                                                                                                                                                                                                                                                        | As Of, 1/1/2024 to 10/21/2024        |                                  |              |                           |                        |                         | solude fractive Dan | rik Accounts: No | AAT       | 199,134.62                   | 5215,548.23                  | 596,400.61   | 18.10%       | 50.00     | 51-00       | 50.00                  |                  | \$636.01            |
| concluse. Wishing Special States States at Married at Special and  | Berk                                 | Beginning Bal-                   | MTD Revenue  | YTO Revenue               | M10 Expense            | YTD Expense             | Y1D Other           | Ending Bal.      | AUGUST    | 100,190.75                   | \$179,267.33                 | \$86,107.12  | 38.86%       | 11,796.96 | 515,415.26  | -52,390.69             | 41.38%           | \$3,157.70          |
| ene.                                                                                                                                                                                                                                                                                                                                                                                                                                                                                                                                                                                                                                                                                                                                                                                                                                                                                                                                                                                                                                                                                                                                                                                                                                                                                                                                                                                                                                                                                                                                                                                                                                                                                                                                                                                                                                                                                                                                                                                                                                                                                                                           | Pair - Carolina                      | \$1,730,730,79                   | \$774,000.72 | \$2,976,597.01            | \$157.617.64           | \$1,305,481.30          | -deligned services  | \$1,518,456.87   | SOFTEMBOR | 125,546.27                   | \$125,356.61                 | 61,187.66    | 4.94%        | 30.00     | \$2,298.36  | S1,258.16              |                  | 5 297.00            |
| And According Sectionary Section 10 Section Sections Sections 10 Section 10 S | PNC - PAYROLL                        | \$200,000.00                     | \$161,995.12 | \$1 730 Aut ob            | \$171,461.86           | \$1,967,627.64          | \$299 795.26        | \$235,654,54     | 0070804   | 145,352.44                   | \$149,748.42                 | \$4,395.38   | 317%         | 254-05    | 51-90       | -5294-05               | -                | 5 274.99            |
| PRO Service   S. LANCASON   S   S. CARAS   S   S   S   S. CARAS   S   S   S. CARAS   S. CA                                  | STAR DISC<br>US BANK INVESTMENTS     | \$3,098,072.18                   | \$17,007.00  | \$165413.00               | \$6.00                 | \$6.00                  | \$1,000,000,00      | \$1,208,569,21   | NOVEMBER  | _                            | _                            | _            | _            | _         |             | _                      | _                | -                   |
| record it make's until it. It make's make's                                                                                                                                                                                                                                                                                                                                                                                                                                                                                                                                                                                                                                                                                                                                                                                                                                                                                                                                                                                                                                                                                                                                                                                                                                                                                                                                                                                                                                                                                                                                                                                                                                                                                                                                                                                                                                                                                                                                                                                                                                                                                    | PARK NAT SECURED GENERAL             | \$1,000,000,19<br>\$1,000,000,00 | \$000.00     | \$4,070.25                | \$5.00<br>\$653.677.65 | \$1.00<br>\$1.467,03.62 | \$0.00              | \$1.007,00 At    | DECEMBER  | _                            | _                            |              | _            | _         |             |                        | _                | -                   |
| Text                                                                                                                                                                                                                                                                                                                                                                                                                                                                                                                                                                                                                                                                                                                                                                                                                                                                                                                                                                                                                                                                                                                                                                                                                                                                                                                                                                                                                                                                                                                                                                                                                                                                                                                                                                                                                                                                                                                                                                                                                                                                                                                           | TARK NAT - MINE                      | 81,801,042.58                    | \$2,515.47   | \$25,759.29               | \$6.00                 | \$0.00                  | \$81.00             | \$1,047,501.67   |           |                              |                              |              |              |           |             |                        |                  | l                   |
| Park San Second   5 Links, Train   5 Japan San   5 Links   5 Links | MARK NAT - MAYOR'S COURT<br>NOT - CO | \$200.00<br>\$76,077.79          | \$1,617.60   | \$42,483.00<br>\$3,371.66 | \$1,637.00             | \$42,603.80             | \$1.00<br>\$1.00    | \$29.740.20      | TOTALS    | 1,790,201.74                 | 1,767,858.46                 | 67,856.70    | 3.98%        | 9E,717.66 | 74,840.89   | (17,876.79)            | -15.28%          | 24,045.08           |
| Porton Mayor   1 - 10 - 11 - 11 - 11 - 11 - 11 - 11                                                                                                                                                                                                                                                                                                                                                                                                                                                                                                                                                                                                                                                                                                                                                                                                                                                                                                                                                                                                                                                                                                                                                                                                                                                                                                                                                                                                                                                                                                                                                                                                                                                                                                                                                                                                                                                                                                                                                                                                                                                                            | CASH ON HIND                         | \$500.00                         | \$1.00       | 90.00                     | \$1.00                 | \$1.00                  | N.O.                | 9500.00          |           |                              |                              |              |              |           |             |                        |                  |                     |
| Mr (F)   1 N/M (F)   1   1   1   1   1   1   1   1   1                                                                                                                                                                                                                                                                                                                                                                                                                                                                                                                                                                                                                                                                                                                                                                                                                                                                                                                                                                                                                                                                                                                                                                                                                                                                                                                                                                                                                                                                                                                                                                                                                                                                                                                                                                                                                                                                                                                                                                                                                                                                         | Grand Total                          | \$8,114,991,22                   | \$938,534.94 | \$9.003.572.44            | \$846,426.84           | \$7,392,115,26          | \$0.00              | \$9,726,448.40   | I         |                              |                              |              |              |           |             |                        |                  |                     |
| heren linearitement in the in it medicamely                                                                                                                                                                                                                                                                                                                                                                                                                                                                                                                                                                                                                                                                                                                                                                                                                                                                                                                                                                                                                                                                                                                                                                                                                                                                                                                                                                                                                                                                                                                                                                                                                                                                                                                                                                                                                                                                                                                                                                                                                                                                                    |                                      |                                  | -            |                           |                        |                         | -                   |                  | I         | 60                           | MBINED TOTA                  | L NET COLLEG | CTIONS-2024  | \$1,868,  | 344.35      |                        |                  |                     |