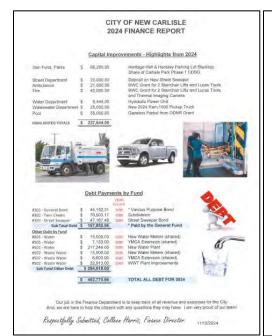

#### \*A. Resolution 2024-16R (Introduction, Public Hearing and Action Tonight)

A RESOLUTION ADOPTING THE 2025-2029 CAPITAL IMPROVEMENT PROGRAM FOR THE CITY OF NEW CARLISLE, OHIO

1<sup>st</sup>: Shamy 2<sup>nd</sup>: Lindsey, YES: Eggleston, Cook, Grow, Shamy, Wright, Lindsey NAY: 0 ABSENT: Bahun **Accepted 6-0** ex. As discussed in the previous budget session this is the approval of the CIP. Council discussed details of planning the CIP for 3 years, and requested in future years to try and include more details for items such as replacement of vehicles, etc.