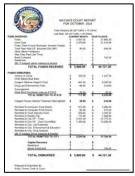

| COUNCS, FINANCIAL REPORT SUMMARY - OCTÓBER 2024                                                                                                                                                                                                                                                                                                                                                                                                                                                                                                                                                                                                                                                                                                                                                                                                                                                                                                                                                                                                                                                                                                                                                                                                                                                                                                                                                                                                                                                                                                                                                                                                                                                                                                                                                                                                                                                                                                                                                                                                                                                                                |                                      |                                  |              |                           |                        |                         |                     |                  |           |                              |                              |              |              |           |             |                        |                  |                     |
|--------------------------------------------------------------------------------------------------------------------------------------------------------------------------------------------------------------------------------------------------------------------------------------------------------------------------------------------------------------------------------------------------------------------------------------------------------------------------------------------------------------------------------------------------------------------------------------------------------------------------------------------------------------------------------------------------------------------------------------------------------------------------------------------------------------------------------------------------------------------------------------------------------------------------------------------------------------------------------------------------------------------------------------------------------------------------------------------------------------------------------------------------------------------------------------------------------------------------------------------------------------------------------------------------------------------------------------------------------------------------------------------------------------------------------------------------------------------------------------------------------------------------------------------------------------------------------------------------------------------------------------------------------------------------------------------------------------------------------------------------------------------------------------------------------------------------------------------------------------------------------------------------------------------------------------------------------------------------------------------------------------------------------------------------------------------------------------------------------------------------------|--------------------------------------|----------------------------------|--------------|---------------------------|------------------------|-------------------------|---------------------|------------------|-----------|------------------------------|------------------------------|--------------|--------------|-----------|-------------|------------------------|------------------|---------------------|
| Scientist Frence S TARAGERI 200 Origins Surger S AREADERI Ministra E Structura S AREADERI SI D'ARAGERI S AREADERI SI D'ARAGERI S AREADERI S ARE |                                      |                                  |              |                           |                        |                         |                     |                  |           |                              |                              |              |              |           |             |                        |                  |                     |
| 257 MEN S T, COLUMN 20 T, COLUM |                                      |                                  |              |                           |                        |                         |                     |                  |           |                              |                              |              |              |           |             |                        |                  |                     |
| Moveth   Makemin Bageland   Moveth   Superana Park   Sandra   Sa   |                                      |                                  |              |                           |                        |                         |                     |                  |           |                              |                              |              |              |           |             |                        |                  |                     |
| Marie 5 (20,000.5) Marie 5 (20,000.5)<br>Marie 5 (20,000.5) Marie 5 (40,000.5)<br>Marie 5 (20,000.5) Januar 5 (20,000.5)<br>July 1 (20,000.5) July 5 (20,000.5)                                                                                                                                                                                                                                                                                                                                                                                                                                                                                                                                                                                                                                                                                                                                                                                                                                                                                                                                                                                                                                                                                                                                                                                                                                                                                                                                                                                                                                                                                                                                                                                                                                                                                                                                                                                                                                                                                                                                                                |                                      |                                  |              |                           |                        |                         |                     |                  |           | MON                          | THLY NET IP                  | COME TAX     | COLLECTIO    | N COMPARE | ION 2023-2  | 024                    |                  |                     |
| hagus    1,200,124.00   hagust   284,701.40  <br>  hagustille   5,564,675.40   hage-root   5,554,175  <br>  Creater   5,664,154.04   Dubaler   5,644,754.64                                                                                                                                                                                                                                                                                                                                                                                                                                                                                                                                                                                                                                                                                                                                                                                                                                                                                                                                                                                                                                                                                                                                                                                                                                                                                                                                                                                                                                                                                                                                                                                                                                                                                                                                                                                                                                                                                                                                                                    |                                      |                                  |              |                           |                        |                         |                     |                  | MONTH     |                              | CCA                          |              |              |           | TATE OF OHE | o                      |                  | ATTORNEY<br>GENERAL |
| Section 1 Marie 1 Mari |                                      |                                  |              |                           |                        |                         |                     |                  | RECEIVED  | 3003                         | 2004                         | онтелемо     | PANEMENCE IN | 2619      | 2004        | DUTTERENCE             | N.<br>DATERIORCE | 2024                |
| Received to State 5 S.MILTINAS Reported to State 5 S.MILTOLAS                                                                                                                                                                                                                                                                                                                                                                                                                                                                                                                                                                                                                                                                                                                                                                                                                                                                                                                                                                                                                                                                                                                                                                                                                                                                                                                                                                                                                                                                                                                                                                                                                                                                                                                                                                                                                                                                                                                                                                                                                                                                  |                                      |                                  |              |                           |                        |                         |                     |                  | JANUARIT  | \$144,874.32                 | \$152,657.05                 | \$1,460.70   | 1.30%        | 50.00     | \$0.00      | 50.00                  | 201015           | 56.00               |
| Received to State 5 S.MILTEAN Registron to State 5 S.MILDOLAR                                                                                                                                                                                                                                                                                                                                                                                                                                                                                                                                                                                                                                                                                                                                                                                                                                                                                                                                                                                                                                                                                                                                                                                                                                                                                                                                                                                                                                                                                                                                                                                                                                                                                                                                                                                                                                                                                                                                                                                                                                                                  |                                      |                                  |              |                           |                        |                         |                     |                  | FESRUNRY  | \$181,446.56                 | 5295,516.18                  | \$14,000.62  | 1756         | 50.00     |             | 513,117.10             | -                | 54.00               |
| Remove of Cast time became and busine                                                                                                                                                                                                                                                                                                                                                                                                                                                                                                                                                                                                                                                                                                                                                                                                                                                                                                                                                                                                                                                                                                                                                                                                                                                                                                                                                                                                                                                                                                                                                                                                                                                                                                                                                                                                                                                                                                                                                                                                                                                                                          |                                      |                                  |              | ew Carlisle               |                        |                         |                     |                  | MARCH     | \$119.845.23<br>\$156.553.30 | \$109,973.99<br>\$149,841.59 | -51,011,24   | 5.6%         | \$678.60  | 584.40      | \$1,627.55<br>-0101.95 | 47.25%           | 14.774.76           |
| From \$1200 is 10010004                                                                                                                                                                                                                                                                                                                                                                                                                                                                                                                                                                                                                                                                                                                                                                                                                                                                                                                                                                                                                                                                                                                                                                                                                                                                                                                                                                                                                                                                                                                                                                                                                                                                                                                                                                                                                                                                                                                                                                                                                                                                                                        |                                      |                                  | Ba           | nk Report                 | t                      |                         |                     |                  | Mer       | 260.682.42                   | \$280,000,21                 | \$12.405.79  | 440%         | 1076.00   | 54,712.18   | 54,732.18              | 87.75%           | 113,656.16          |
| First Decision Beginning the Restrict Ambiguitate Companied Sciencescon Entity                                                                                                                                                                                                                                                                                                                                                                                                                                                                                                                                                                                                                                                                                                                                                                                                                                                                                                                                                                                                                                                                                                                                                                                                                                                                                                                                                                                                                                                                                                                                                                                                                                                                                                                                                                                                                                                                                                                                                                                                                                                 | Banks; 0001 to 0100                  |                                  |              | 200                       |                        |                         |                     |                  | SME       | 200,887.99                   | 5196,860.85                  | -536,077.14  | -11.70%      | 73,947-05 | 534,365.79  | -635.783.32            | 44.36%           | \$3,682.77          |
| Service Street ROLLING EXCLUSIVE STREET STREET SERVICES                                                                                                                                                                                                                                                                                                                                                                                                                                                                                                                                                                                                                                                                                                                                                                                                                                                                                                                                                                                                                                                                                                                                                                                                                                                                                                                                                                                                                                                                                                                                                                                                                                                                                                                                                                                                                                                                                                                                                                                                                                                                        | As Of, 1/1/2024 to 10/21/2024        |                                  |              |                           |                        |                         | solude fractive Dan | rik Accounts: No | AAT       | 199,134.62                   | 5215,548.23                  | 596,400.61   | 18.10%       | 50.00     | 51-00       | 50.00                  |                  | \$636.01            |
| concluse. Wishing Special States States at Married at Special and  | Berk                                 | Beginning Bal-                   | MTD Revenue  | YTO Revenue               | M10 Expense            | YTD Expense             | Y1D Other           | Ending Bal.      | AUGUST    | 100,190.75                   | \$179,267.33                 | \$86,107.12  | 38.86%       | 11,796.96 | 515,415.26  | -52,390.69             | 41.38%           | \$3,157.70          |
| ene.                                                                                                                                                                                                                                                                                                                                                                                                                                                                                                                                                                                                                                                                                                                                                                                                                                                                                                                                                                                                                                                                                                                                                                                                                                                                                                                                                                                                                                                                                                                                                                                                                                                                                                                                                                                                                                                                                                                                                                                                                                                                                                                           | Pair - Carolina                      | \$1,730,730,79                   | \$774,000.72 | \$2,976,597.01            | \$157.617.64           | \$1,305,481.30          | -deligned services  | \$1,518,456.87   | SOFTEMBOR | 125,546.27                   | \$125,356.61                 | 61,187.66    | 4.94%        | 30.00     | \$2,298.36  | S1,258.16              |                  | 5 297.00            |
| And According Sectionary Section 10 Section Sections Sections 10 Section 10 S | PNC - PAYROLL                        | \$200,000.00                     | \$161,995.12 | \$1 730 Aut ob            | \$171,461.86           | \$1,967,627.64          | \$299 795.26        | \$235,654,54     | 0070804   | 145,352.44                   | \$149,748.42                 | \$4,395.38   | 317%         | 254-05    | 51-90       | -5294-05               | -                | 5 274.99            |
| PRO Service   S. LANCASON   S   S. CARAS   S   S   S   S. CARAS   S   S   S. CARAS   S. CA                                  | STAR DISC<br>US BANK INVESTMENTS     | \$3,098,072.18                   | \$17,007.00  | \$165413.00               | \$6.00                 | \$6.00                  | \$1,000,000,00      | \$1,208,569,21   | NOVEMBER  | _                            | _                            | _            | _            | _         |             | _                      | _                | -                   |
| record it make's until it. It make's make's                                                                                                                                                                                                                                                                                                                                                                                                                                                                                                                                                                                                                                                                                                                                                                                                                                                                                                                                                                                                                                                                                                                                                                                                                                                                                                                                                                                                                                                                                                                                                                                                                                                                                                                                                                                                                                                                                                                                                                                                                                                                                    | PARK NAT SECURED GENERAL             | \$1,000,000,19<br>\$1,000,000,00 | \$000.00     | \$4,070.25                | \$5.00<br>\$653.677.65 | \$1.00<br>\$1.467,03.62 | \$0.00              | \$1.007,00 At    | DECEMBER  | _                            | _                            |              | _            | _         |             |                        | _                | -                   |
| Text                                                                                                                                                                                                                                                                                                                                                                                                                                                                                                                                                                                                                                                                                                                                                                                                                                                                                                                                                                                                                                                                                                                                                                                                                                                                                                                                                                                                                                                                                                                                                                                                                                                                                                                                                                                                                                                                                                                                                                                                                                                                                                                           | TARK NAT - MINE                      | 81,801,042.58                    | \$2,515.47   | \$25,759.29               | \$6.00                 | \$0.00                  | \$81.00             | \$1,047,501.67   |           |                              |                              |              |              |           |             |                        |                  | l                   |
| Park San Second   5 Links, Train   5 Japan San   5 Links   5 Links | MARK NAT - MAYOR'S COURT<br>NOT - CO | \$200.00<br>\$76,077.79          | \$1,617.60   | \$42,483.00<br>\$3,371.66 | \$1,637.00             | \$42,603.80             | \$1.00<br>\$1.00    | \$29.740.20      | TOTALS    | 1,790,201.74                 | 1,767,858.46                 | 67,856.70    | 3.98%        | 9E,717.66 | 74,840.89   | (17,876.79)            | -15.28%          | 24,045.08           |
| Porton Mayor   1 - 10 - 11 - 11 - 11 - 11 - 11 - 11                                                                                                                                                                                                                                                                                                                                                                                                                                                                                                                                                                                                                                                                                                                                                                                                                                                                                                                                                                                                                                                                                                                                                                                                                                                                                                                                                                                                                                                                                                                                                                                                                                                                                                                                                                                                                                                                                                                                                                                                                                                                            | CASH ON HIND                         | \$500.00                         | \$1.00       | 90.00                     | \$1.00                 | \$1.00                  | N.O.                | 9500.00          |           |                              |                              |              |              |           |             |                        |                  |                     |
| Mr (F)   1 N/M (F)   1   1   1   1   1   1   1   1   1                                                                                                                                                                                                                                                                                                                                                                                                                                                                                                                                                                                                                                                                                                                                                                                                                                                                                                                                                                                                                                                                                                                                                                                                                                                                                                                                                                                                                                                                                                                                                                                                                                                                                                                                                                                                                                                                                                                                                                                                                                                                         | Grand Total                          | \$8,114,991,22                   | \$938,534.94 | \$9.003.572.44            | \$846,426.84           | \$7,392,115,26          | \$0.00              | \$9,726,448.40   | I         |                              |                              |              |              |           |             |                        |                  |                     |
| heren linearitement in the in it medicamely                                                                                                                                                                                                                                                                                                                                                                                                                                                                                                                                                                                                                                                                                                                                                                                                                                                                                                                                                                                                                                                                                                                                                                                                                                                                                                                                                                                                                                                                                                                                                                                                                                                                                                                                                                                                                                                                                                                                                                                                                                                                                    |                                      |                                  | -            |                           |                        |                         | -                   |                  | I         | 60                           | MBINED TOTA                  | L NET COLLEG | CTIONS-2024  | \$1,868,  | 344.35      |                        |                  |                     |