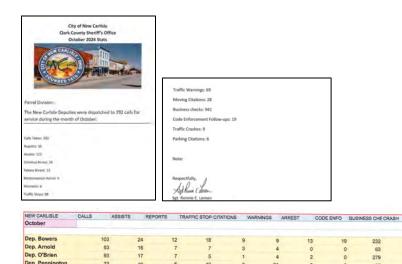

City of New Carlisle
City Council Meeting
12-16-2024
Fire-EMS Report

- In the Month of November, the New Carlisle Fire Division responded to 89 EMS call in the city.
- The Division responded to 11 fire related calls, 3 good intent or service calls 3 False Alarms.
- We had 4 EMS calls answered by mutual aid, by Pike Township and 4 by Bethel Clark, due to medic 52 being on a response.
- We answered 6 mutual aid EMS calls for Pike Township and 10 for Bethel Clark. And 3 for Bethel Miami and 1 for Elizabeth Township.
- Our total run count at time of this report is 1526.
- We still have FREE smoke alarms for our citizens, just call the station at (937)-854-8401 or stop by the station.