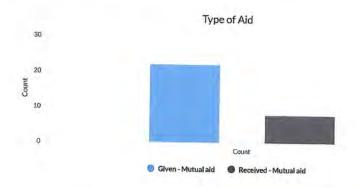

City of New Carlisle
City Council Meeting
12-16-2024
Fire-EMS Report

- In the Month of November, the New Carlisle Fire Division responded to 89 EMS call in the city.
- The Division responded to 11 fire related calls, 3 good intent or service calls 3 False Alarms.
- We had 4 EMS calls answered by mutual aid, by Pike Township and 4 by Bethel Clark, due to medic 52 being on a response.
- We answered 6 mutual aid EMS calls for Pike Township and 10 for Bethel Clark. And 3 for Bethel Miami and 1 for Elizabeth Township.
- Our total run count at time of this report is 1526.
- We still have FREE smoke alarms for our citizens, just call the station at (937)-854-8401 or stop by the station.