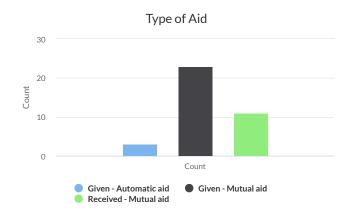

#### Mutual or Automatic Aid Given by FDID and Incident Type (1616)

Start Date: 1/1/2025 0:00:00 | End Date: 1/31/2025 23:59:59

| Type of Aid           | Count |
|-----------------------|-------|
| Given - Automatic aid | 3     |
| Given - Mutual aid    | 23    |
| Received - Mutual aid | 11    |
| Grand Total           | 37    |