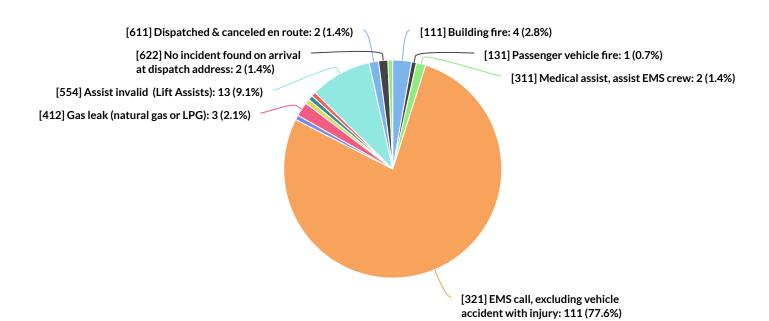

#### Incident Count and Percentage per Incident Type (1390)

Start Date: 1/1/2025 0:00:00 | End Date: 1/31/2025 23:59:59

| Pistrict                                               | Incident<br>Count | Percentage |
|--------------------------------------------------------|-------------------|------------|
| Bethel-Clark                                           |                   | 0.00%      |
| [111] Building fire                                    | 2                 | 1.40%      |
| [311] Medical assist, assist EMS crew                  | 1                 | 0.70%      |
| [321] EMS call, excluding vehicle accident with injury | 7                 | 4.90%      |
| [322] Motor vehicle accident with injuries             | 1                 | 0.70%      |
| [554] Assist invalid (Lift Assists)                    | 2                 | 1.40%      |
| [611] Dispatched & canceled en route                   | 2                 | 1.40%      |
| Total (Bethel-Clark)                                   | 15                | 10.49%     |
| Bethel-Miami                                           |                   | 0.00%      |
| [111] Building fire                                    | 2                 | 1.40%      |
| [321] EMS call, excluding vehicle accident with injury | 4                 | 2.80%      |
| Total (Bethel-Miami)                                   | 6                 | 4.20%      |
| Elizabeth Township                                     |                   | 0.00%      |
| [321] EMS call, excluding vehicle accident with injury | 1                 | 0.70%      |

Incident Count and Percentage per Incident Type

| Dis | trict                                                  | Incident<br>Count | Percentage |
|-----|--------------------------------------------------------|-------------------|------------|
|     | Total (Elizabeth Township)                             | 1                 | 0.70%      |
|     | New Carlisle                                           |                   | 0.00%      |
|     | [131] Passenger vehicle fire                           | 1                 | 0.70%      |
|     | [311] Medical assist, assist EMS crew                  | 1                 | 0.70%      |
|     | [321] EMS call, excluding vehicle accident with injury | 95                | 66.43%     |
|     | [412] Gas leak (natural gas or LPG)                    | 3                 | 2.10%      |
|     | [424] Carbon monoxide incident                         | 1                 | 0.70%      |
|     | [522] Water or steam leak                              | 1                 | 0.70%      |
|     | [552] Police matter                                    | 1                 | 0.70%      |
|     | [554] Assist invalid (Lift Assists)                    | 11                | 7.69%      |
|     | [622] No incident found on arrival at dispatch address | 2                 | 1.40%      |
|     | [745] Alarm system activation, no fire - unintentional | 1                 | 0.70%      |
|     | Total (New Carlisle)                                   | 117               | 81.82%     |
|     | Pike Twp.                                              |                   | 0.00%      |
|     | [321] EMS call, excluding vehicle accident with injury | 4                 | 2.80%      |
|     | Total (Pike Twp.)                                      | 4                 | 2.80%      |
| Gra | nd Total                                               | 143               | 100.00%    |