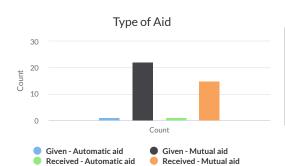

#### By Type of Aid

| Type of Aid              | Count |
|--------------------------|-------|
| Given - Automatic aid    | 1     |
| Given - Mutual aid       | 22    |
| Received - Automatic aid | 1     |
| Received - Mutual aid    | 15    |
| Grand Total              | 39    |