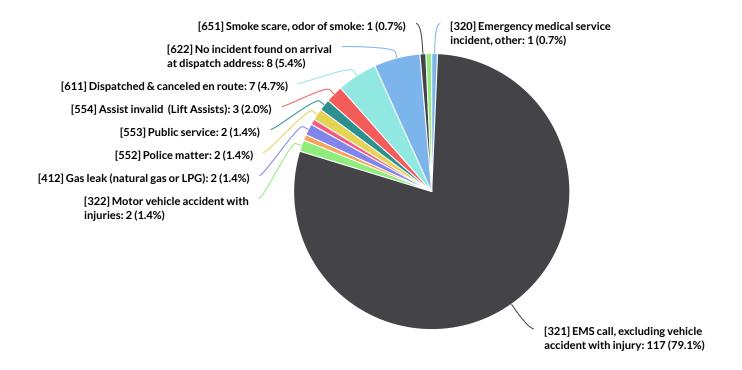

#### Incident Count and Percentage per Incident Type (1390)

Start Date: 2/1/2025 0:00:00 | End Date: 2/28/2025 23:59:59

| Dis | strict                                                 | Incident<br>Count | Percentage |
|-----|--------------------------------------------------------|-------------------|------------|
|     | Bethel-Clark                                           |                   | 0.00%      |
|     | [321] EMS call, excluding vehicle accident with injury | 6                 | 4.05%      |
|     | [322] Motor vehicle accident with injuries             | 1                 | 0.68%      |
|     | [324] Motor vehicle accident with no injuries.         | 1                 | 0.68%      |
|     | [611] Dispatched & canceled en route                   | 3                 | 2.03%      |
|     | [622] No incident found on arrival at dispatch address | 1                 | 0.68%      |
|     | Total (Bethel-Clark)                                   | 12                | 8.11%      |
|     | Bethel-Miami                                           |                   | 0.00%      |
|     | [321] EMS call, excluding vehicle accident with injury | 2                 | 1.35%      |
|     | [322] Motor vehicle accident with injuries             | 1                 | 0.68%      |
|     | [611] Dispatched & canceled en route                   | 1                 | 0.68%      |
|     | [622] No incident found on arrival at dispatch address | 1                 | 0.68%      |
|     | Total (Bethel-Miami)                                   | 5                 | 3.38%      |
|     | New Carlisle                                           |                   | 0.00%      |

Incident Count and Percentage per Incident Type

| District                                               | Incident<br>Count | Percentage |
|--------------------------------------------------------|-------------------|------------|
| [320] Emergency medical service incident, other        | 1                 | 0.68%      |
| [321] EMS call, excluding vehicle accident with injury | 106               | 71.62%     |
| [412] Gas leak (natural gas or LPG)                    | 2                 | 1.35%      |
| [522] Water or steam leak                              | 1                 | 0.68%      |
| [552] Police matter                                    | 2                 | 1.35%      |
| [553] Public service                                   | 2                 | 1.35%      |
| [554] Assist invalid (Lift Assists)                    | 3                 | 2.03%      |
| [611] Dispatched & canceled en route                   | 3                 | 2.03%      |
| [622] No incident found on arrival at dispatch address | 6                 | 4.05%      |
| [651] Smoke scare, odor of smoke                       | 1                 | 0.68%      |
| [744] Detector activation, no fire - unintentional     | 1                 | 0.68%      |
| Total (New Carlisle)                                   | 128               | 86.49%     |
| Pike Twp.                                              |                   | 0.00%      |
| [321] EMS call, excluding vehicle accident with injury | 3                 | 2.03%      |
| Total (Pike Twp.)                                      | 3                 | 2.03%      |
| Grand Total                                            | 148               | 100.00%    |