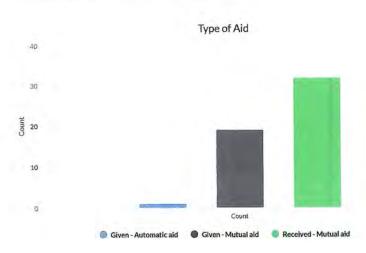

City of New Carlisle
City Council Meeting
04-21-2025
Fire-EMS Report

- In the Month of March, the New Carlisle Fire Division responded to 108 EMS call in the city.
- The Division responded to 9 fire related calls, 13 good intent or service calls 2 False Alarms.
- We had 13 EMS calls answered by mutual aid, by Pike Township and 11 by Bethel Clark, and 1 by Bethel Miami due to medic 52 being on a response.
- We answered 1 mutual aid EMS calls for Pike Township and 11 for Bethel Clark. And 3 for Bethel Miami and 1 for Elizabeth Township.
- Our total run count at time of this report is 455.
- We are hiring firefighters, EMTs, and Paramedics contact me at the station (937)-845-8401 ext. 3.
- We still have FREE smoke alarms for our citizens, just call the station at (937)-854-8401 or stop by the station.

Aid Given or Received
Total Count

52

Mutual or Automatic Aid Given by FDID and Incident Type (1616) Start Date: 3/1/2025 0:00:00 | End Date: 3/31/2025 23:59:59