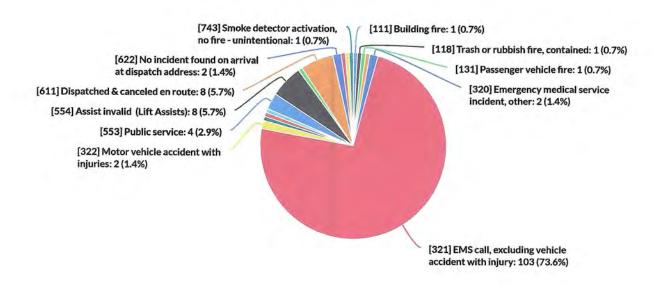

#### Incident Count and Percentage per Incident Type (1390)

Start Date: 3/1/2025 0:00:00 | End Date: 3/31/2025 23:59:59

| Dis | trict                                                  | Incident<br>Count | Percentage |
|-----|--------------------------------------------------------|-------------------|------------|
| 0   | Bethel-Clark                                           |                   | 0.00%      |
|     | [111] Building fire                                    | 1                 | 0.71%      |
|     | [321] EMS call, excluding vehicle accident with injury | 9                 | 6.43%      |
|     | [322] Motor vehicle accident with injuries             | 1                 | 0.71%      |
|     | [4622] Electrical Malfunction                          | 1                 | 0.71%      |
|     | [551] Assist police or other governmental agency       | 1                 | 0.71%      |
|     | [554] Assist invalid (Lift Assists)                    | 3                 | 2.14%      |
|     | Total (Bethel-Clark)                                   | 16                | 11.43%     |
| ]   | Bethel-Miami                                           |                   | 0.00%      |
|     | [321] EMS call, excluding vehicle accident with injury | 2                 | 1.43%      |
|     | Total (Bethel-Miami)                                   | 2                 | 1.43%      |
| ]   | Elizabeth Township                                     |                   | 0.00%      |
|     | [321] EMS call, excluding vehicle accident with injury | 1                 | 0.71%      |
|     | Total (Elizabeth Township)                             | 1                 | 0.71%      |

Incident Count and Percentage per Incident Type

| District                                                 | Incident<br>Count                       | Percentage |
|----------------------------------------------------------|-----------------------------------------|------------|
| ] New Carlisle                                           |                                         | 0.00%      |
| [118] Trash or rubbish fire, contained                   | 1                                       | 0.71%      |
| [131] Passenger vehicle fire                             | 1                                       | 0.71%      |
| [311] Medical assist, assist EMS crew                    | 1                                       | 0.71%      |
| [320] Emergency medical service incident, other          | 2                                       | 1.43%      |
| [321] EMS call, excluding vehicle accident with injury   | 89                                      | 63.57%     |
| [322] Motor vehicle accident with injuries               | 1                                       | 0.71%      |
| [412] Gas leak (natural gas or LPG)                      | 1                                       | 0.71%      |
| [553] Public service                                     | 4                                       | 2.86%      |
| [554] Assist invalid (Lift Assists)                      | 5                                       | 3.57%      |
| [561] Unauthorized burning / fire                        | 1                                       | 0.71%      |
| [611] Dispatched & canceled en route                     | 7                                       | 5.00%      |
| [622] No incident found on arrival at dispatch address   | 2                                       | 1.43%      |
| [733] Smoke detector activation due to malfunction       | 1                                       | 0.71%      |
| [736] CO detector activation due to malfunction          | 1                                       | 0.71%      |
| [743] Smoke detector activation, no fire - unintentional | 1                                       | 0.71%      |
| Total (New Carlisle)                                     | 118                                     | 84.29%     |
| Pike Twp.                                                | 1 1 1 1 1 1 1 1 1 1 1 1 1 1 1 1 1 1 1 1 | 0.00%      |
| [321] EMS call, excluding vehicle accident with injury   | 2                                       | 1.43%      |
| [611] Dispatched & canceled en route                     | 1                                       | 0.71%      |
| Total (Pike Twp.)                                        | 3                                       | 2.14%      |
| Grand Total                                              | 140                                     | 100.00%    |