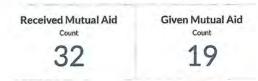

City of New Carlisle
City Council Meeting
04-21-2025
Fire-EMS Report

- In the Month of March, the New Carlisle Fire Division responded to 108 EMS call in the city.
- The Division responded to 9 fire related calls, 13 good intent or service calls 2 False Alarms.
- We had 13 EMS calls answered by mutual aid, by Pike Township and 11 by Bethel Clark, and 1 by Bethel Miami due to medic 52 being on a response.
- We answered 1 mutual aid EMS calls for Pike Township and 11 for Bethel Clark. And 3 for Bethel Miami and 1 for Elizabeth Township.
- Our total run count at time of this report is 455.
- We are hiring firefighters, EMTs, and Paramedics contact me at the station (937)-845-8401 ext. 3.
- We still have FREE smoke alarms for our citizens, just call the station at (937)-854-8401 or stop by the station.

Aid Given or Received
Total Count

52

Mutual or Automatic Aid Given by FDID and Incident Type (1616) Start Date: 3/1/2025 0:00:00 | End Date: 3/31/2025 23:59:59